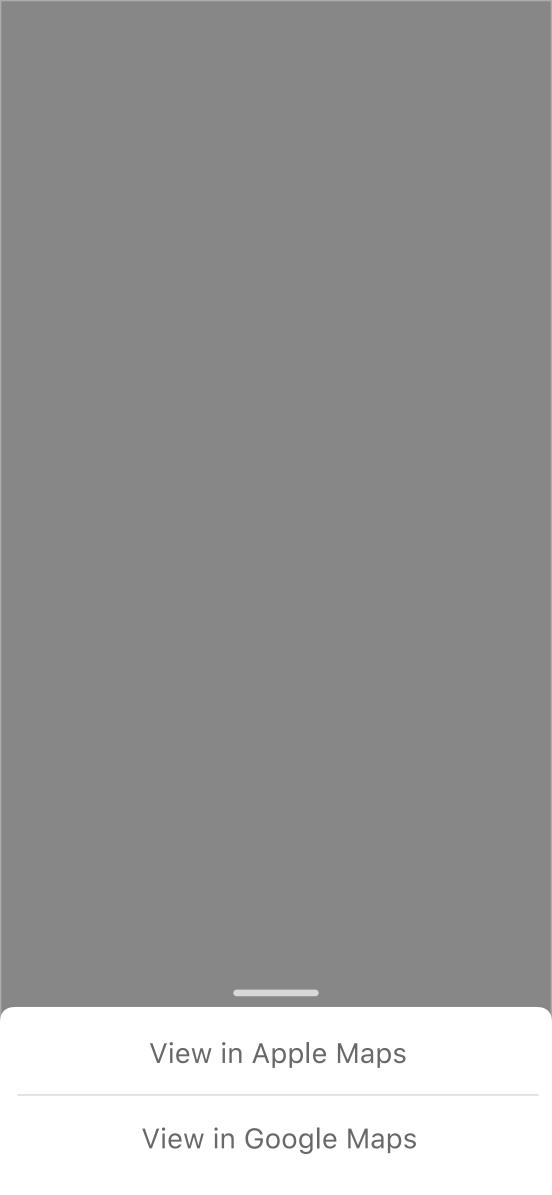

# Violation Mapception

Tap through 2 separate map screens to get directions

3

Major Usability Issues

#### Recommendation

Prompt the user to go directly to Apple Maps for directions

#### Flexibility & Efficiency of Use

Having options for both novice and expert users to improve workflow

- ♠ Deleting Options
- 3
- User required to select through 2 separate map screens to get directions
- Have the initial button link directly to Apple Maps for directions

### Flexibility & Efficiency of Use

Having options for both novice and expert users to improve workflow

Mapception

2.33

## Flexibility & Efficiency of Use

## Mapception

#### **After**

- No more mapception (clicking through 2 map screens to get directions)
- Just click on directions
- Brings up options to go to Apple or Google Maps directly

# Pop-Up Menus

As per Human Interface Guidelines for iOS.

Text: H2

Dimensions:414x141 Divider: 66px from top

75px from bottom

Padding: Text is centred in each space

22px from the top

View in Apple Maps

View in Google Maps

Text: H4, B1

Text: H4, B1

Dimensions:414x218

Rest is Left Justified: 24

Dimensions:414x218

Padding: Recommended 18px from top

Next line is 8px below Next line is 23px below Button is 23px below