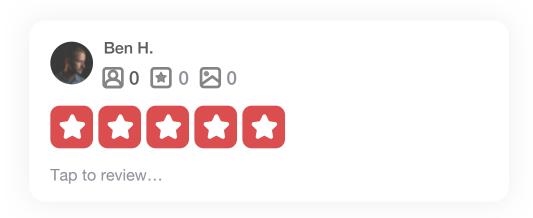

#### **Review Card 1**

Dimensions: 360x136

Text: H6, H5, B3

Shadow: #E1DFDF, 61% Opacity, 20 blur, 0 for others Padding: 16px for elements from top and left side

8px from profile pic to text & icons

4px from icons to number

8px from number to icon on its right

16px from stars to profile pic above

13px from stars to icons above & text below

13px from "tap to review" text to bottom of card