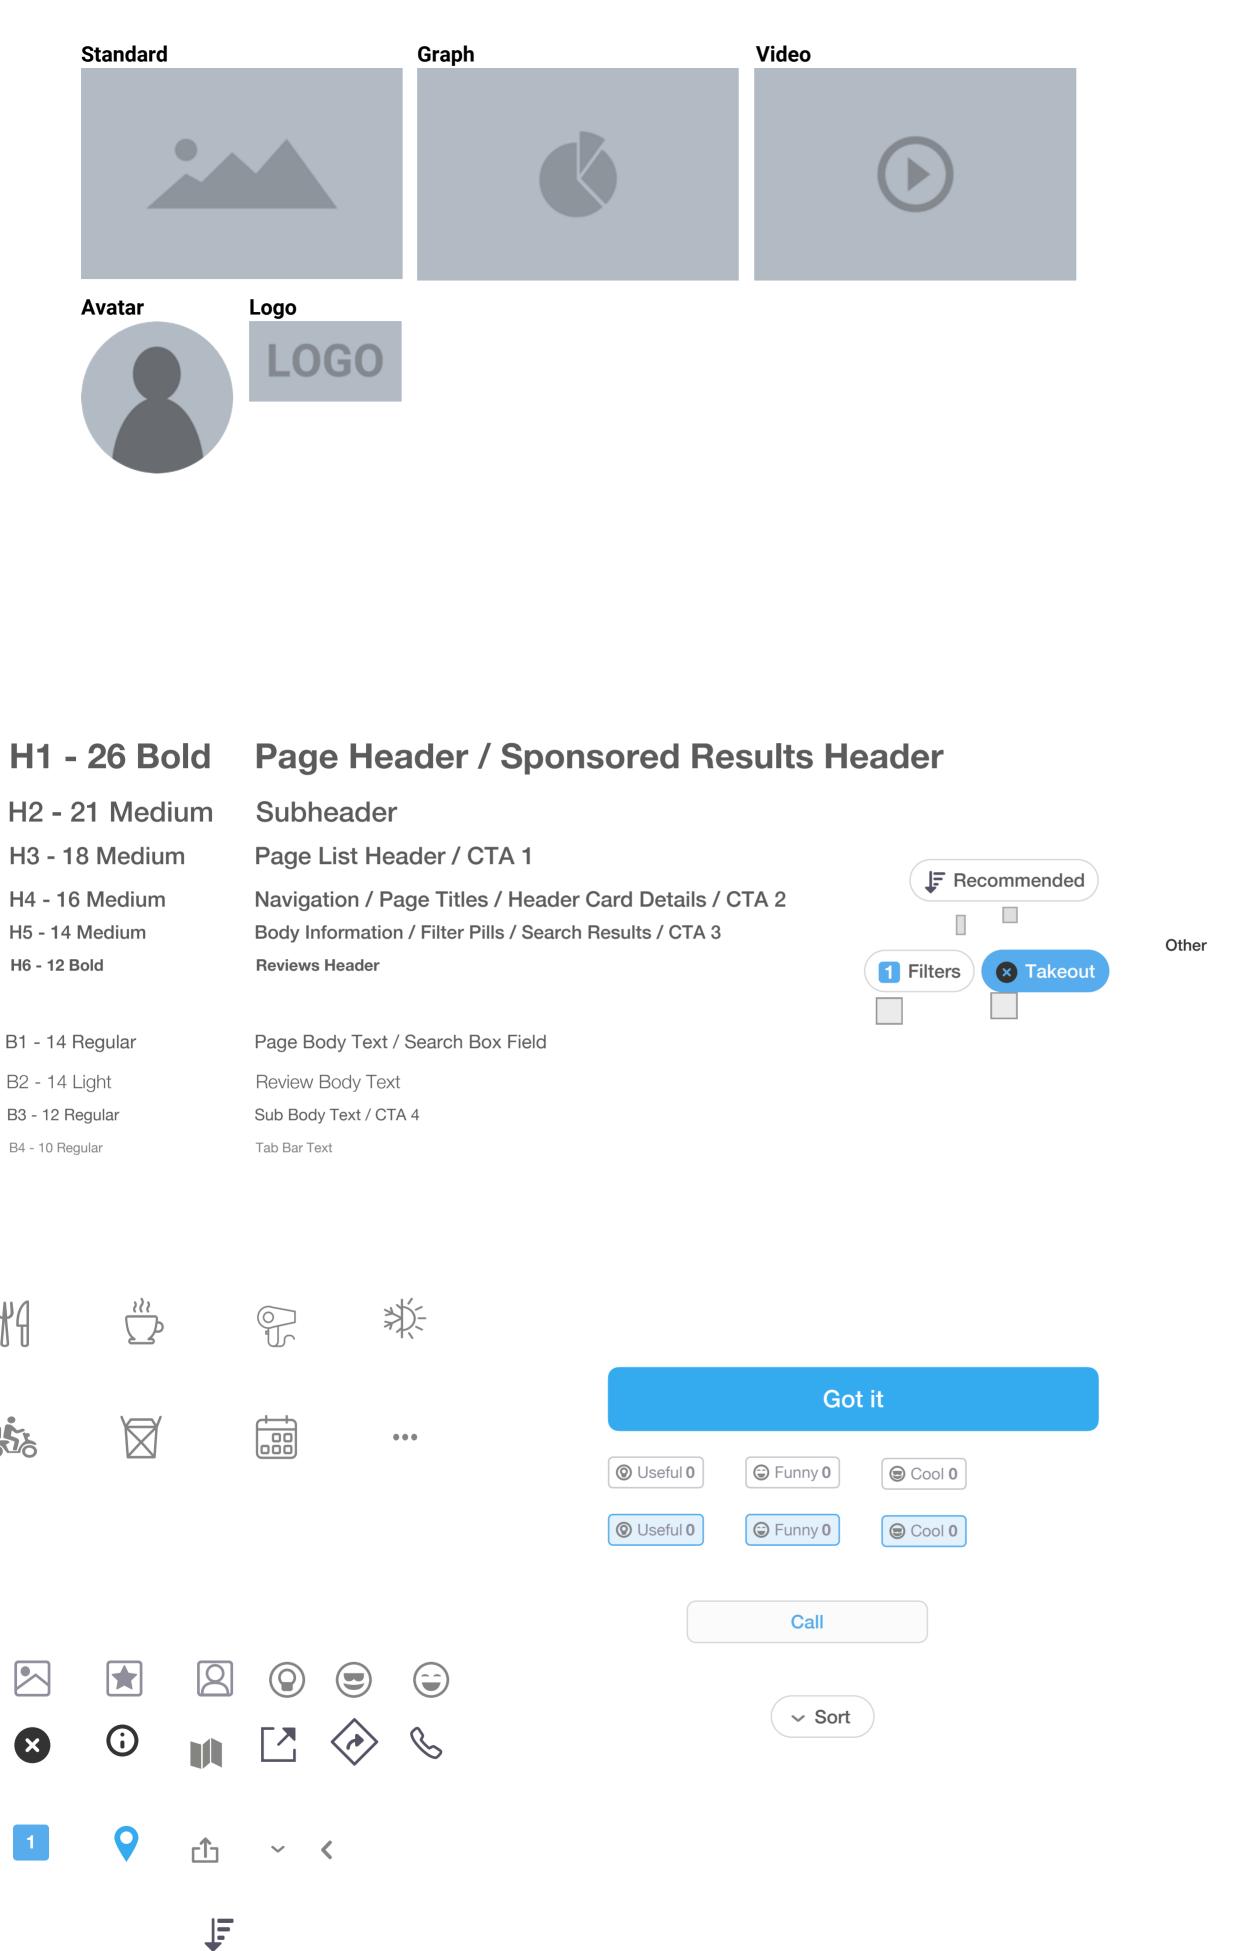

#### H1 - 26 Bold

H2 - 21 Medium

H3 - 18 Medium

H4 - 16 Medium

H5 - 14 Medium

H6 - 12 Bold

#### Subheader

Page List Header / CTA 1

Navigation / Page Titles / Header Card Details / CTA 2

Page Header / Sponsored Results Header

Body Information / Filter Pills / Search Results / CTA 3

**Reviews Header** 

Subtle Text

Borders

Dividers

#F4F4F4

Background

B1 - 14 Regular

B2 - 14 Light

B3 - 12 Regular

B4 - 10 Regular

Page Body Text / Search Box Field

Review Body Text

Sub Body Text / CTA 4

Tab Bar Text

## User Interface Library

- Includes all necessary components in the mobile app
- Used as reference for other designers
- Helps keep things consistent

Coffee & Tea

Hair Salons

Heating & Cooling

Delivery

Takeout

#### **Icons**

Home Page (48x48 Containers)

24x24 Containers

16x16 Containers

**Q** 

#### **Buttons**

Call

Got it

#### Inactive and Active Radio Buttons (24x24)

Inactive Active

Fill: #FFFFFF Colour: #2C98E9
Border: #CCCCC Inner Circle: 16x16

#### Action Buttons in Restaurant Page (40x40)

Icons centred inside circle Circle Colour: #CCCCC

# Action Buttons on Search Results Page (180x32)

Call

Text Centred Inside rectangle

Border: #CCCCCC

Fill: #CCCCC, 10% Opacity

Radius: 7

x-Padding: Centred, button fixed size

y-Padding: 8px

#### Got it

Text Centred Inside rectangle

Fill: #0397EC Radius: 8

x-Padding: Centred, Button fixed size

y-Padding: 12px

#### Suggestions

**Active** 

Inactive

Fill: #FFFFFF Fill: #2C98E9
Border: #CCCCC Border: None

Text: H5 Text: H5 as #FFFFFF

Padding: 8px Padding: 8px

#### Action Buttons on Reviews (72x24)

Active

Inactive

Fill: #FFFFFF Fill: #2C98E9, 17% opacity

Border: #CCCCCC Border: #2C98E9
Text: B3, H6 Text: B3, H6

Text Padding: 4px
Icon Padding: 6px
Icon Padding: 6px
Number Padding: 6px
Number Padding: 6px