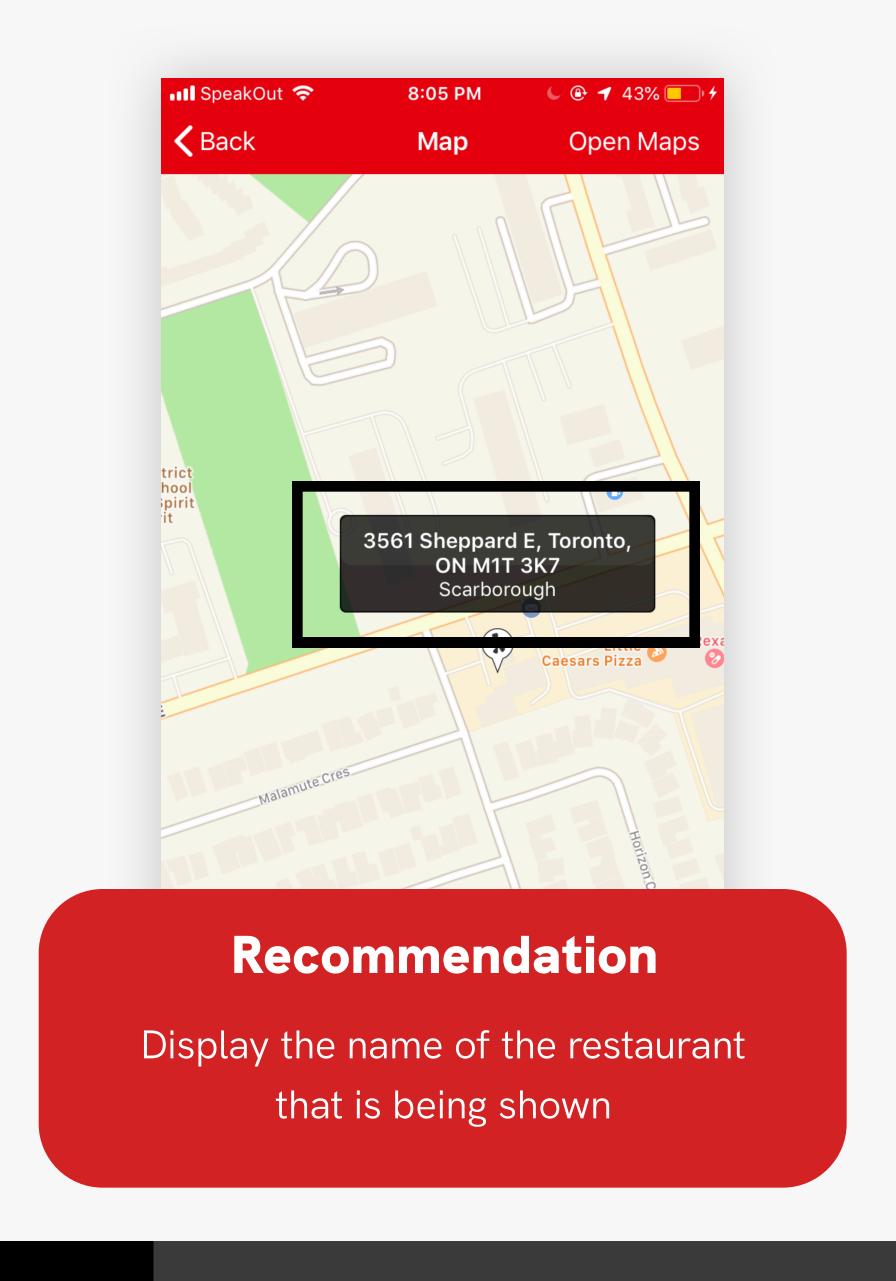

# Restaurant Name Hidden on Map View

The name of the restaurant is not displayed when viewing its location on the map

2

Minor Usability Issues

#### Recognition Over Recall

Keep elements visible so users don't need to remember what that are looking at

- Deleting Options
- Map does not show the name of restaurant being displayed
- Show name of restaurant on map