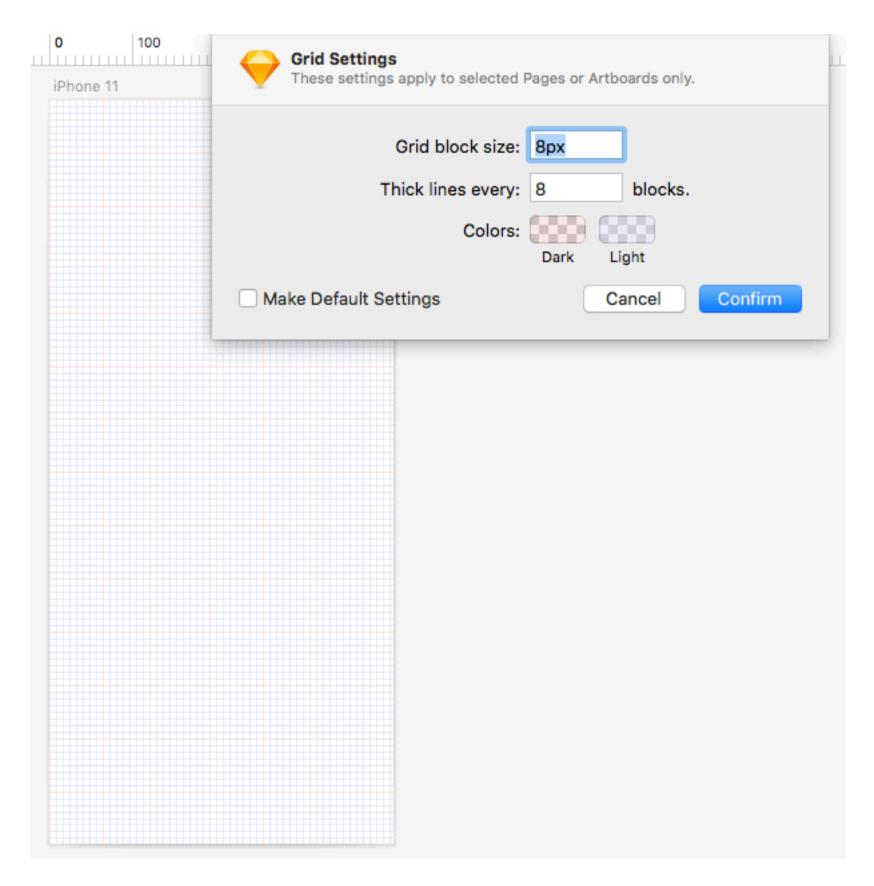

#### **Grids**

Elements were arranged on a hard 8pt grid, with some elements being centrerd inside buttons, and being fitted as best as they could within the grid.

Intervals of 8 were used wherever they could.