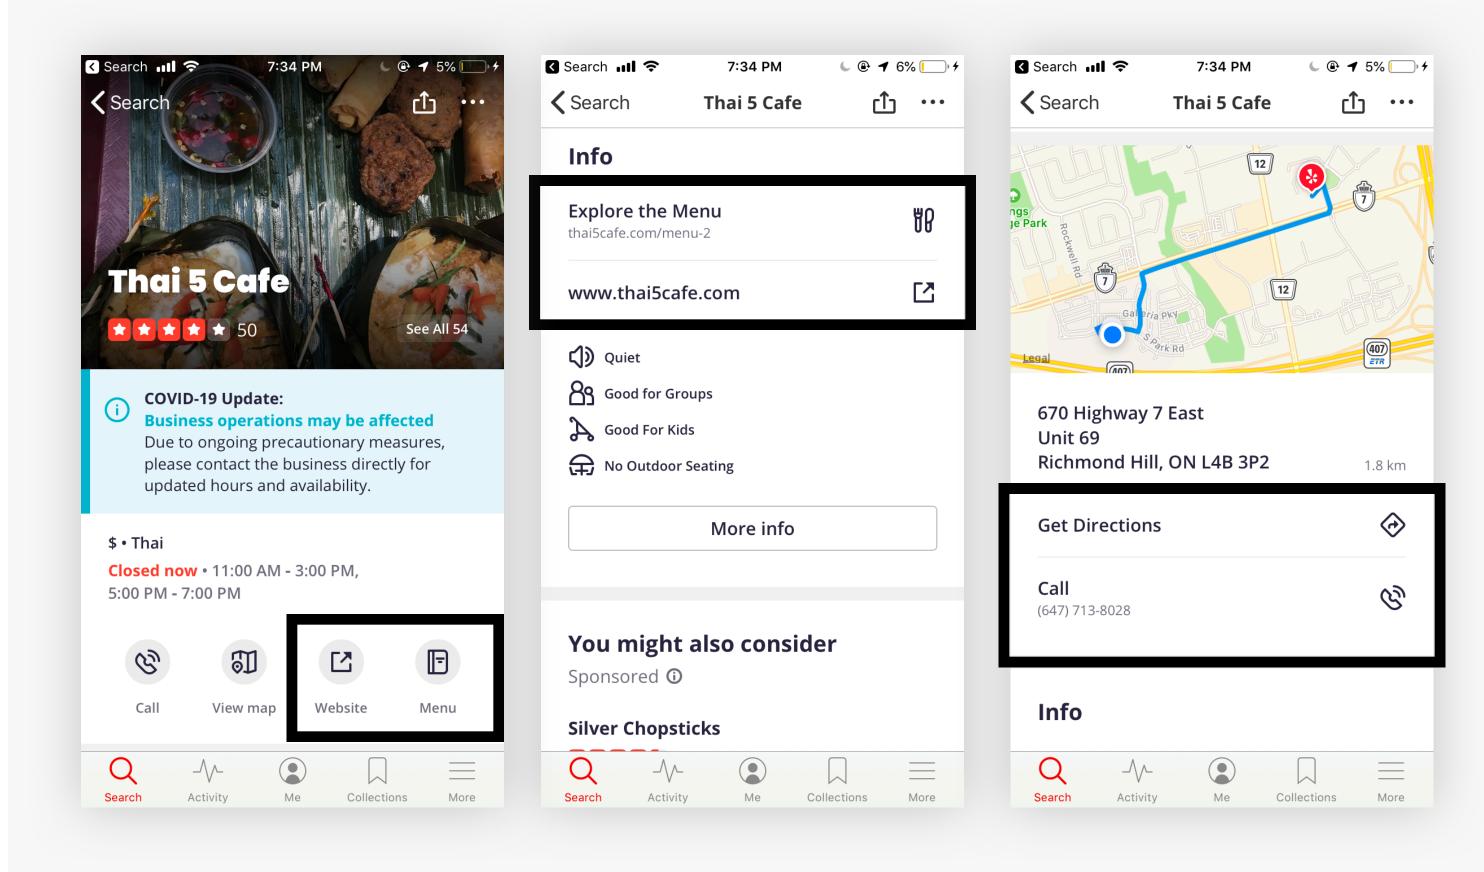

# Violation Mapception

Tap through 2 separate map screens to get directions

3

Major Usability Issues

#### Recommendation

Prompt the user to go directly to Apple Maps for directions

### Flexibility & Efficiency of Use

Having options for both novice and expert users to improve workflow

Mapception

2.33

## Flexibility & Efficiency of Use

## Mapception

#### **After**

- No more mapception (clicking through 2 map screens to get directions)
- Just click on directions
- Brings up options to go to Apple or Google Maps directly