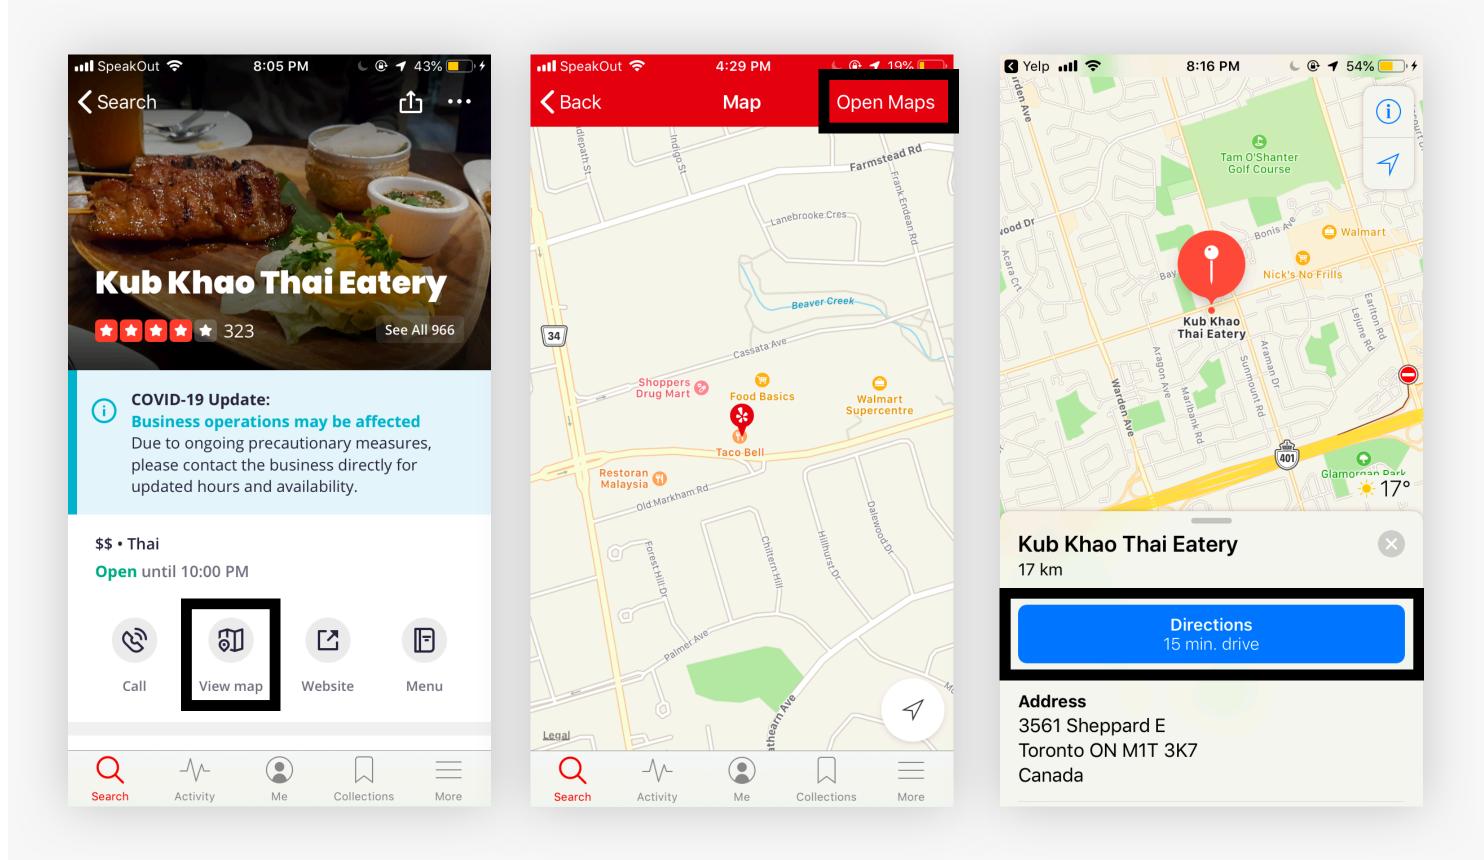

# Violation Mapception

Tap through 2 separate map screens to get directions

3

Major Usability Issues

### Flexibility & Efficiency of Use

Having options for both novice and expert users to improve workflow

Mapception

2.33

## Mapception

#### **After**

- No more mapception (clicking through 2 map screens to get directions)
- Just click on directions
- Brings up options to go to Apple or Google Maps directly