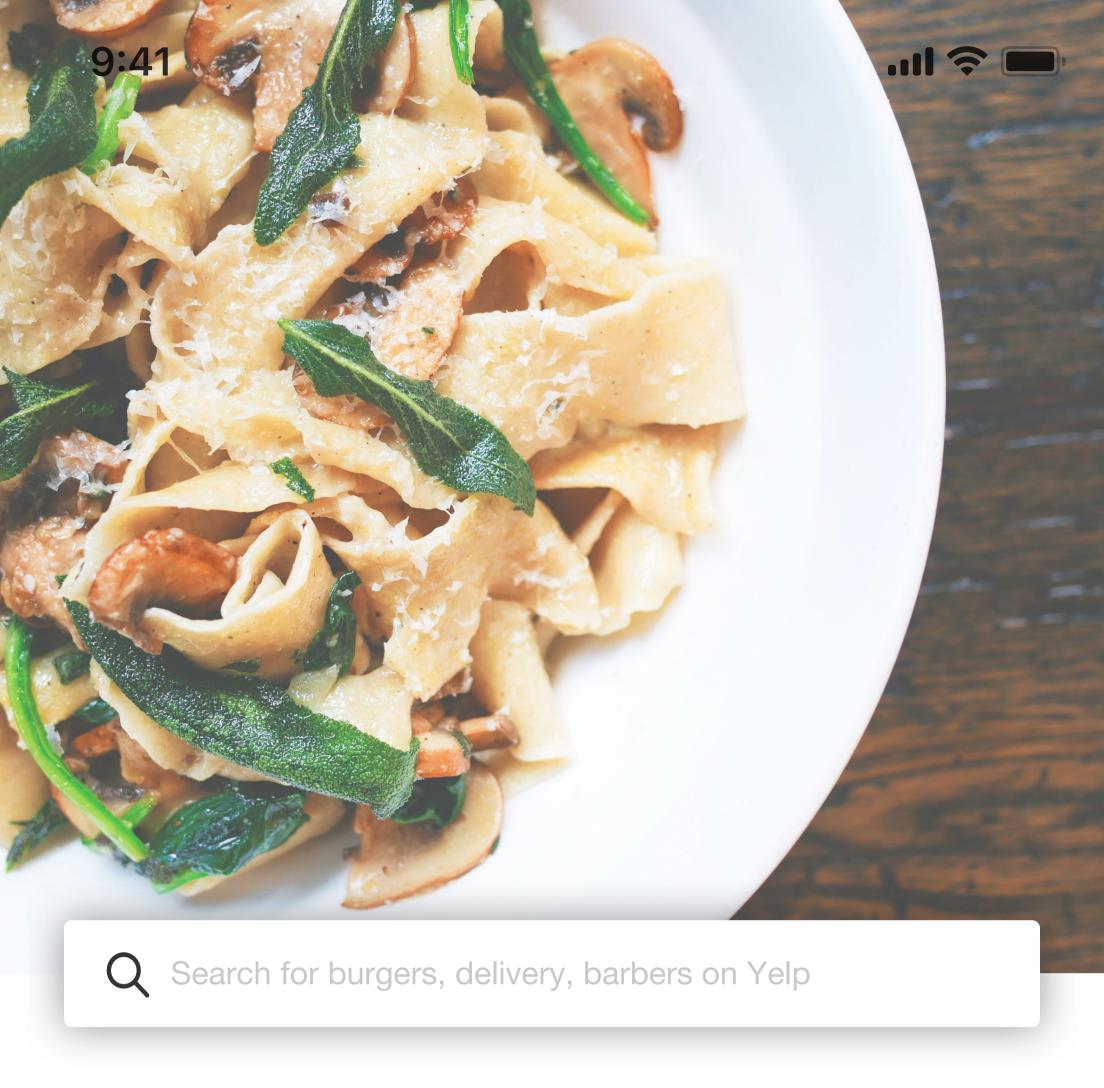

# What's Yelp?

Yelp provides free crowdsources reviews, aimed to connect people with local businesses

#### **Main Features:**

- Search nearby businesses, services & professionals
- Find restaurants (reservations, delivery, pickup)
- Book appointments
- Write and read reviews

# **Home Page**

Margins: 24px form the sides

Text: H3, B3

Header Image Dimensions: 414x366

Padding:

Search Bar: 24px from the left

345px from the top

Icons: 28px from search bar