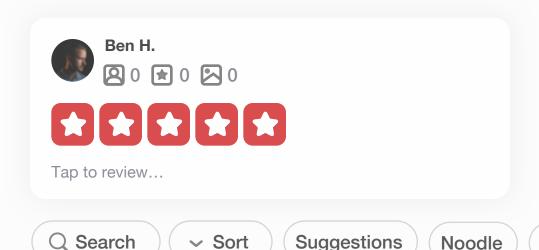

#### **Review Card 1**

Dimensions: 360x136

Text: H6, H5, B3

Shadow: #E1DFDF, 61% Opacity, 20 blur, 0 for others Padding: 16px for elements from top and left side

8px from profile pic to text & icons

4px from icons to number

8px from number to icon on its right

16px from stars to profile pic above

13px from stars to icons above & text below

13px from "tap to review" text to bottom of card