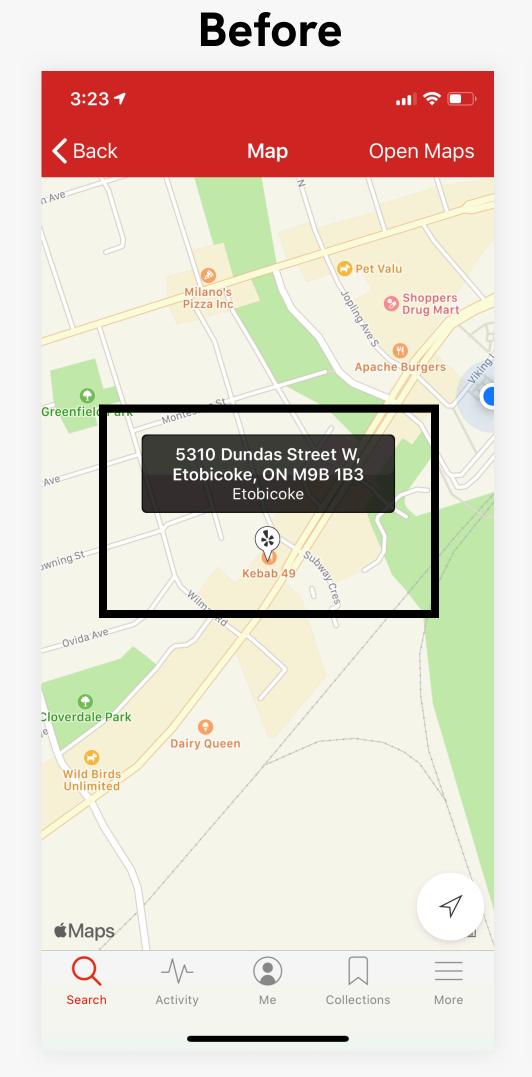

# Restaurant Name Hidden on Map View

The name of the restaurant is not displayed when viewing its location on the map

2

Minor Usability Issues

# Violation Mapception

Tap through 2 separate map screens to get directions

3

Major Usability Issues

#### Recommendation

Prompt the user to go directly to Apple Maps for directions