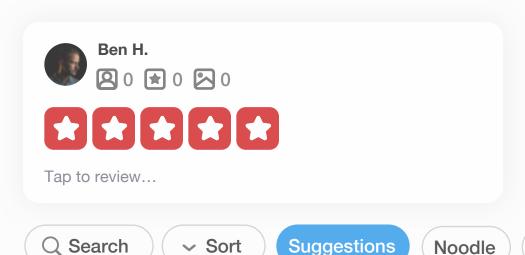

#### **Review Card 1**

Dimensions: 360x136

Text: H6, H5, B3

Shadow: #E1DFDF, 61% Opacity, 20 blur, 0 for others Padding: 16px for elements from top and left side

8px from profile pic to text & icons

4px from icons to number

8px from number to icon on its right

16px from stars to profile pic above

13px from stars to icons above & text below

13px from "tap to review" text to bottom of card