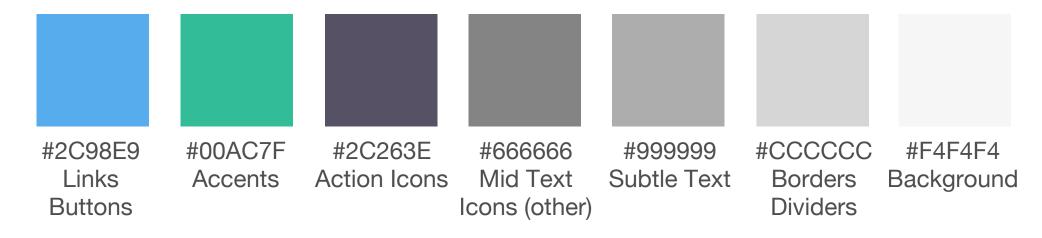

#### **Functional Colours**

Links

**Buttons** 

Accents

#2C263E

Action Icons

Mid Text

Icons (other)

#### **Functional Colours**

**Buttons** 

Accents

Action Icons

Mid Text

Icons (other)

Subtle Text

Borders