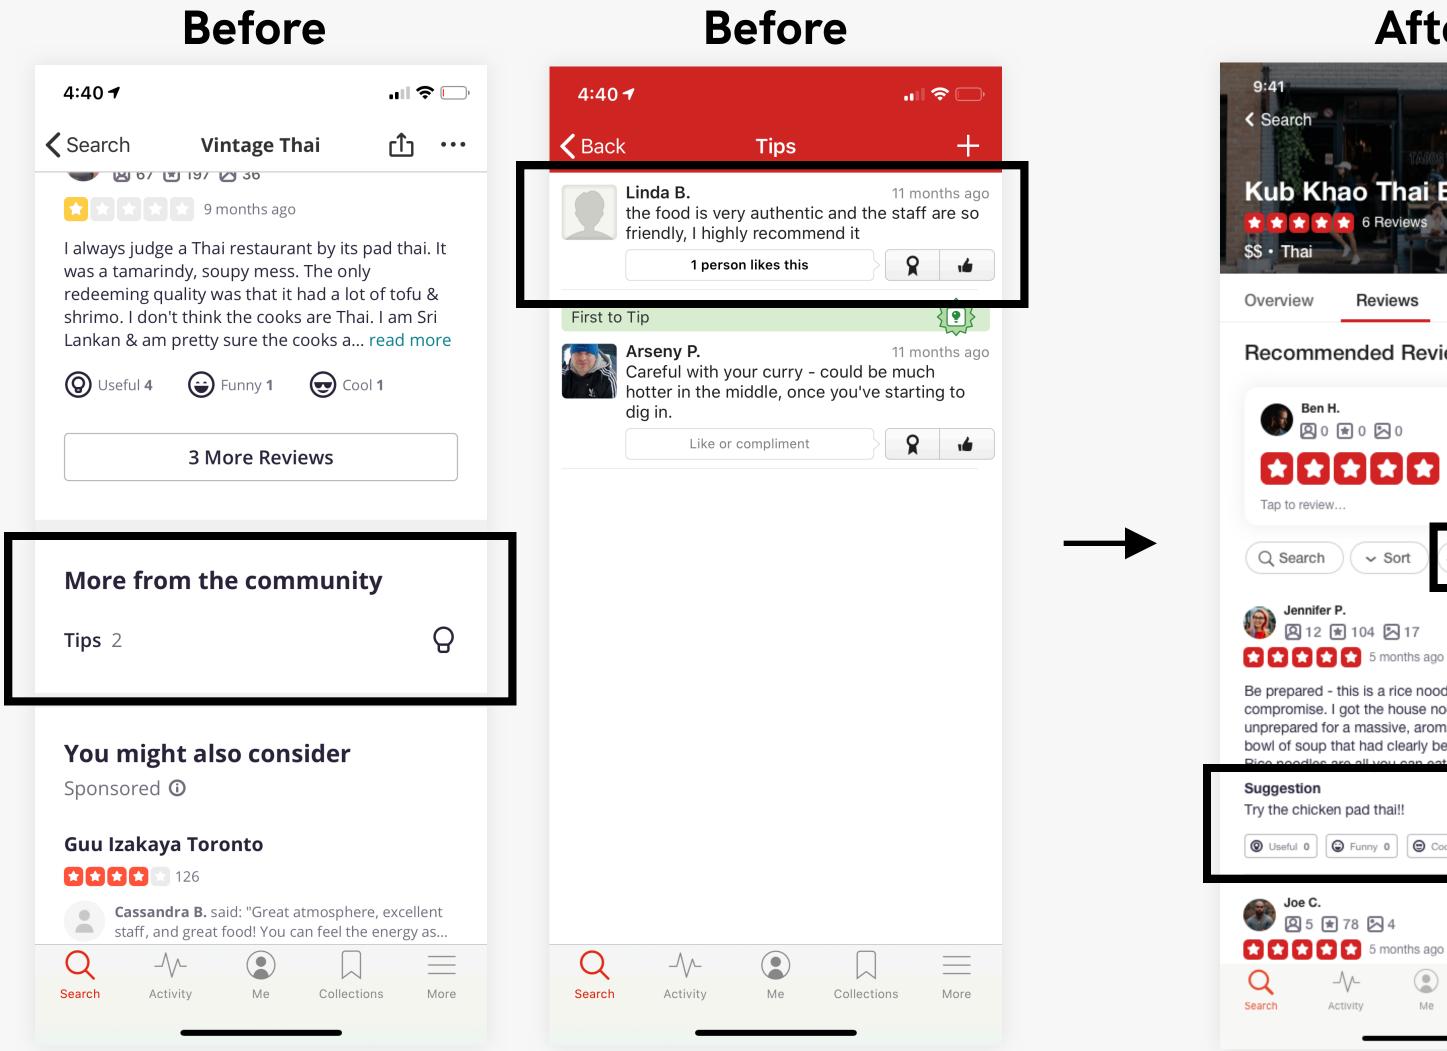

# **Community Tips**

The "More from the Community - Tips" feature clearly caused a lot of confusion and users used this space to do reviews rather than tips

2

Minor Usability Issues

#### Recommendation

Display to the user what the intended use of the Tips is

# **Community Tips**

**After** 

Collections

- Community Tips renamed "Suggestions"
- Now dissolved into reviews section
- Can add a suggestion along with their review
- Can filter by Suggestions