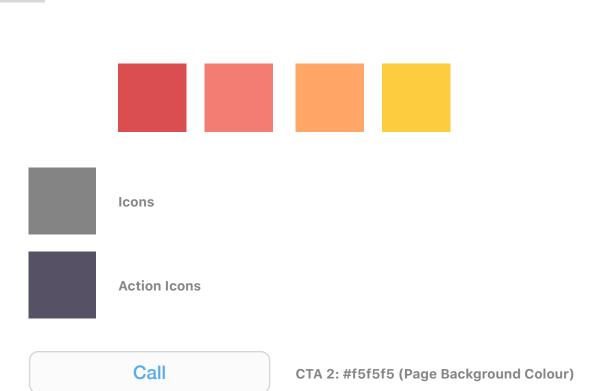

#### Colours

#### **Brand Colours**

#### **Primary**

Ratings (4)

#### Secondary

#### **Functional Colours**

Links

**Buttons** 

Accents

#2C263E

Action Icons

Mid Text

Icons (other)

Subtle Text

Borders

Dividers

#F4F4F4

Background

B1 - 14 Regular

B2 - 14 Light

B3 - 12 Regular