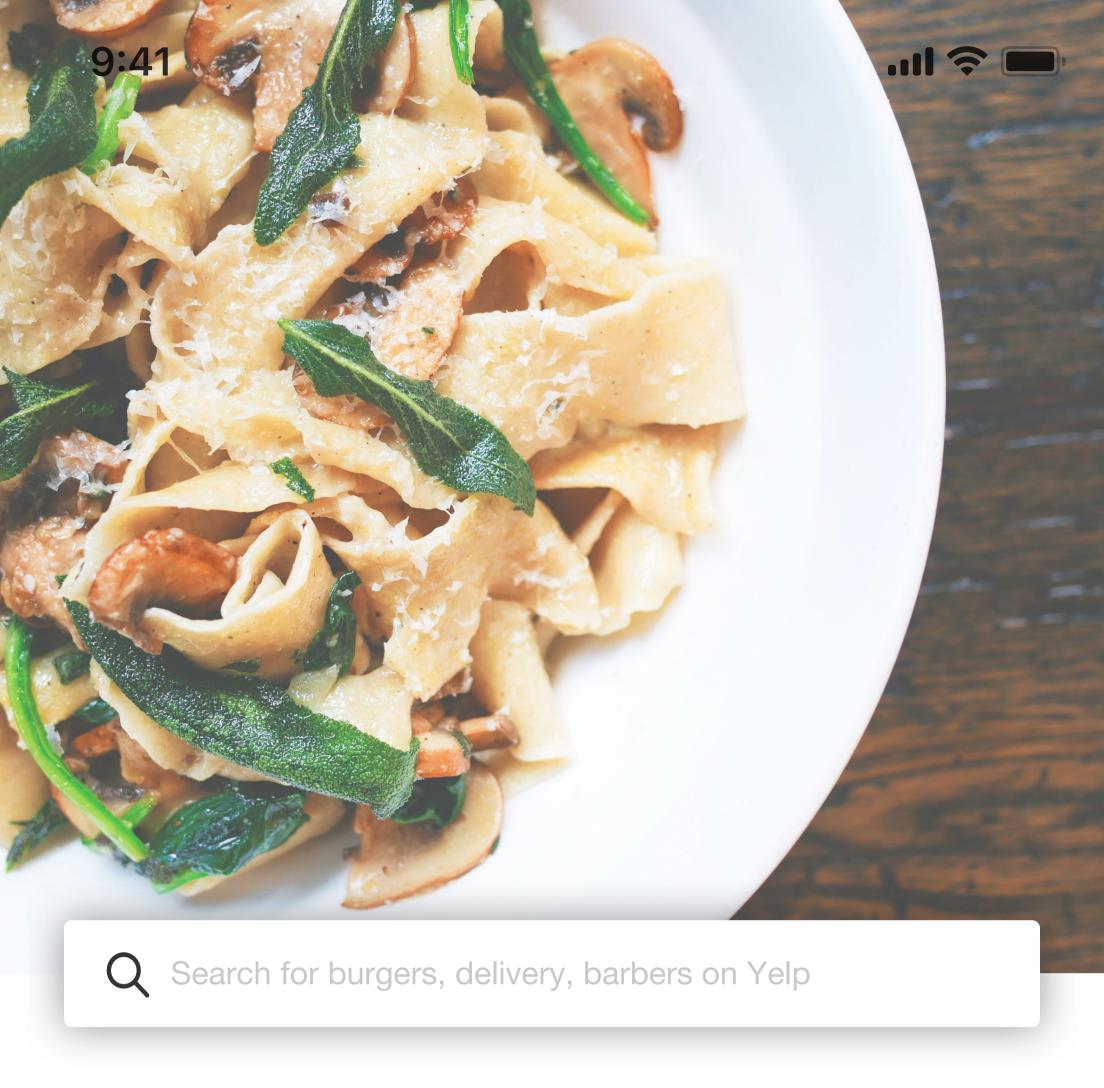

# What's Yelp?

Yelp provides free crowdsources reviews, aimed to connect people with local businesses

#### **Main Features:**

- Search nearby businesses, services & professionals
- Find restaurants (reservations, delivery, pickup)
- Book appointments
- Write and read reviews

# Task Flow

Order takeout from a Thai restaurant with positive reviews

- User searches for Thai food
- 2 Selects 'takeout' option
- Selects a restaurant
- Looks at menu and reviews
- Calls restaurant to place order
- Looks up directions to restaurant for pickup