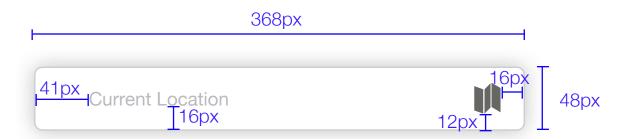

#### Results Search Bar

Colour: #FFFFFF Shadow:

Dimensions: 368x48 Colour: #333333
Radius: 6 Opacity: 30%
Border: 1px, #CCCCC Blur: 15, x=0, y=0

#### Search Page Search Bar

Colour: #FFFFFF Dimensions: 368x48

Radius: 6

Border: 1px, #CCCCCC