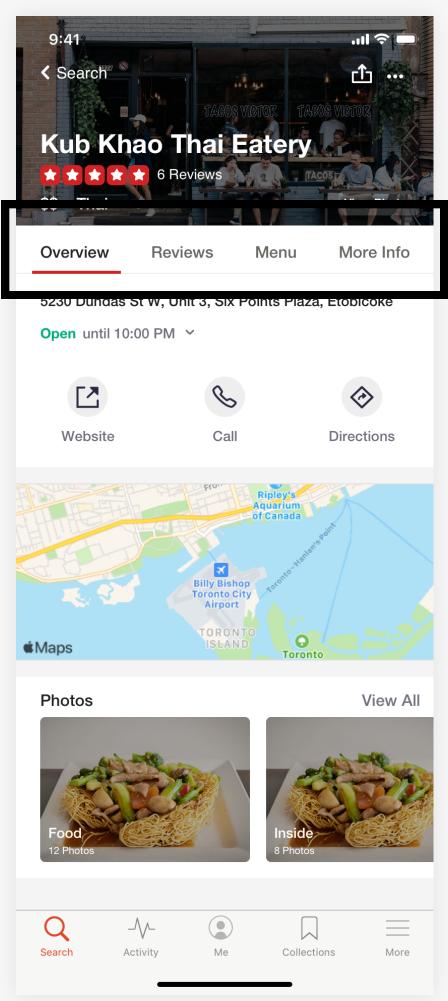

#### Menu Bar

Overview

Reviews

Menu

More Info

Dimensions: 414x48

Text: H5, & H5 as #666666 Affordance Colour: #D22223 Border Colour: #CCCCC

#### Sponsored Results ①

Overview

Reviews

Menu

More Info

5230 Dundas St W, Unit 3, Six Points Plaza, Etobicoke

Open until 10:00 PM ~

Website

Call

**Directions** 

# **Photos**

View All

Me Collections