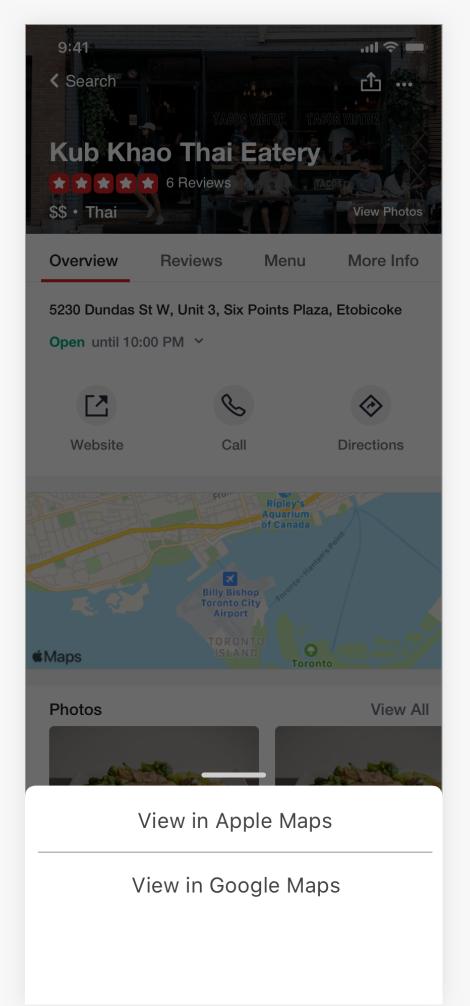

# Violation Mapception

Tap through 2 separate map screens to get directions

3

Major Usability Issues

#### **After**

- No more mapception (clicking through 2 map screens to get directions)
- Just click on directions
- Brings up options to go to Apple or Google Maps directly