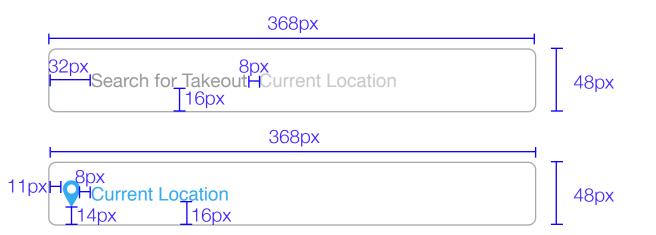

### **Search Boxes**

Fills are 100% opacity and no shadows unless otherwise stated

Home Search Bar Shadow:

Colour: #FFFFF Colour: #333333
Dimensions: 366x40 Opacity: 30%
Radius: 3 Blur: 15, x=0, y=0

#### Results Search Bar

Colour: #FFFFFF Shadow:

Dimensions: 368x48 Colour: #333333
Radius: 6 Opacity: 30%
Border: 1px, #CCCCC Blur: 15, x=0, y=0

#### Search Page Search Bar

Colour: #FFFFFF Dimensions: 368x48

Radius: 6

Border: 1px, #CCCCCC

## **Search Page**

Margins: 24px form the sides

Text: H5, B3

Padding: Search bars 16px form the edges and each other

Pill 8px from above and below elements

Dividers 40px from each other

Text 12px form top and bottom of dividers

Magnifying Glass 10px form above/below and 5px from text to the right

Search for Takeout Current Location

**Q** Restaurants

Q Delivery

Q Takeout

**Q** Accountants

Q Plumbers

**Q** Auto Repair