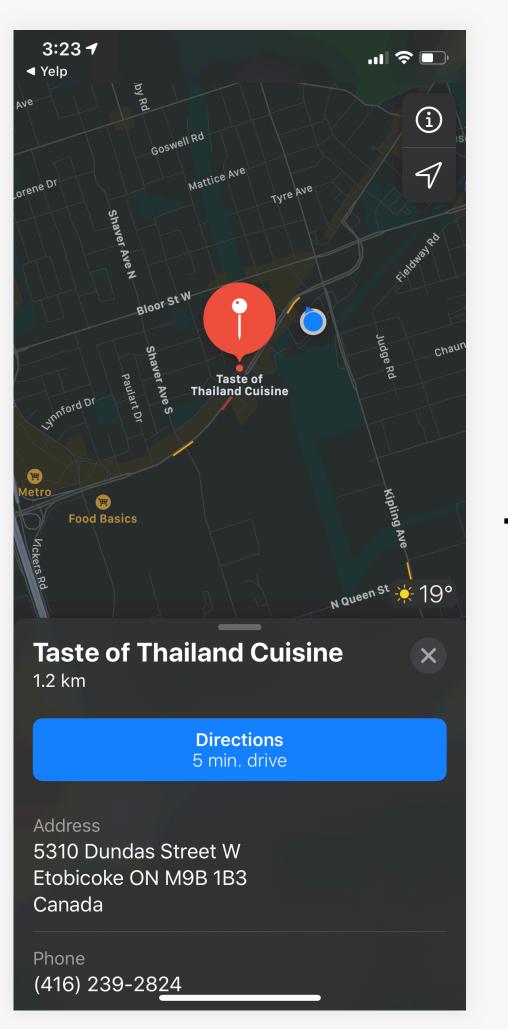

# Restaurant Name Hidden on Map View

The name of the restaurant is not displayed when viewing its location on the map

2

Minor Usability Issues

# Violation Mapception

Tap through 2 separate map screens to get directions

3

Major Usability Issues

#### Recommendation

Prompt the user to go directly to Apple Maps for directions