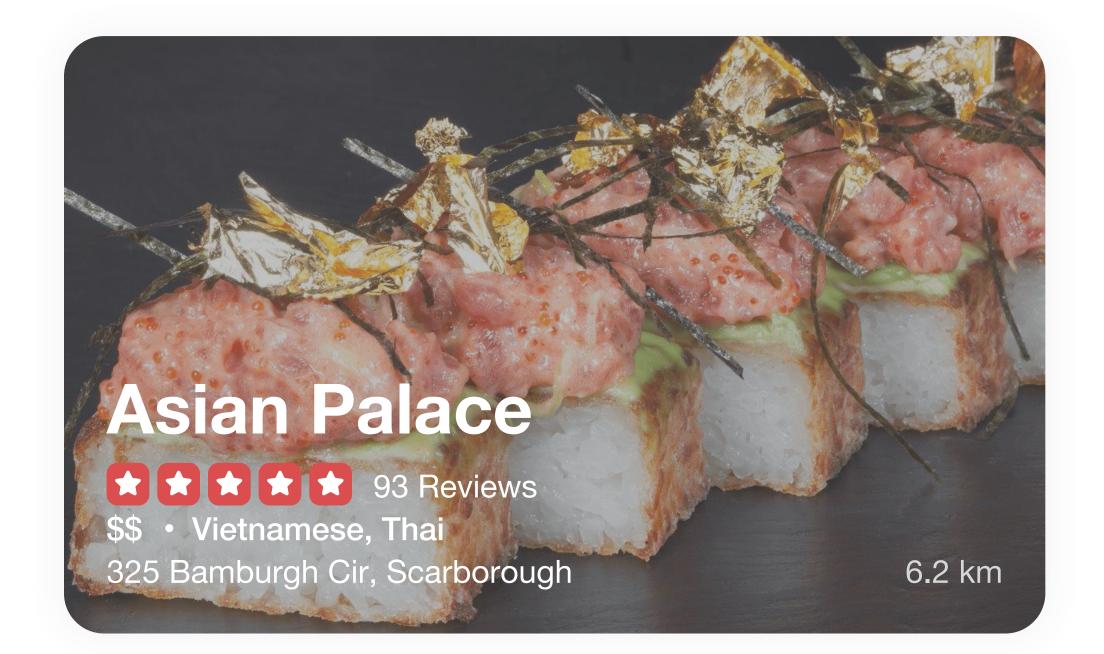

#### 1. Kub Khao Thai Eatery

0.36 km

93 Reviews

**\$\$** • Thai

5230 Dundas St W, Unit 3, Six Points Plaza, Etobicoke

Call

Menu

#### 1. Kub Khao Thai Eatery

0.36 km

**★★★★** 93 Reviews

**\$\$** • Thai

5230 Dundas St W, Unit 3, Six Points Plaza, Etobicoke

Call

Menu

# 1. Kub Khao Thai Eatery

0.36 km

93 Reviews

**\$\$** • Thai

5230 Dundas St W, Unit 3, Six Points Plaza, Etobicoke

Call

Menu