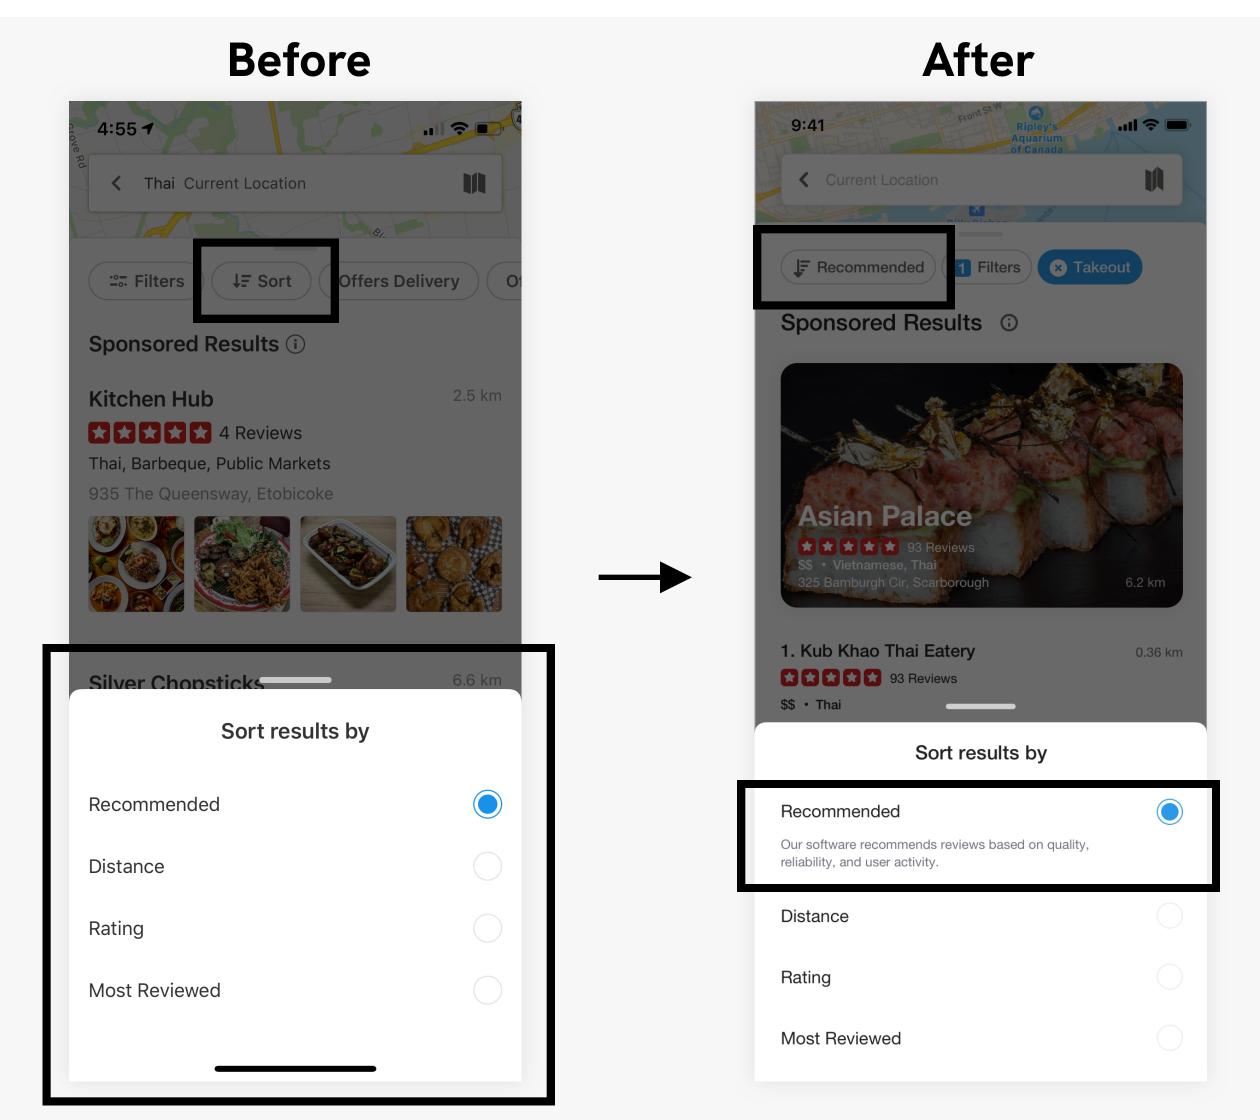

# **Sponsored Results**

Sponsored results that are displayed are unrelated to the users search criteria

3

Major Usability Issues

## **Unsorted Results**

List of restaurants are automatically sorted by "Recommended" which doesn't have an intuitive meaning

2

Minor Usability Issues

2.16

- ① Default "Recommended" sort is unclear
- Make it clear to user on what the list is being sorted by

## Recommended Results

- Results sorted by
   "Recommended" as default
- Not immediately apparent what "Recommended means"
- Definition added

123 Space Go

5230 Dundas St W, Unit 3, Six Points Plaza, Etobicoke

Open until 10:00 PM ~

Call

Directions

Photos

View All

| Sort results by                                                                                |  |
|------------------------------------------------------------------------------------------------|--|
| Recommended  Our software recommends reviews based on quality, reliability, and user activity. |  |
| Distance                                                                                       |  |
| Rating                                                                                         |  |
| Most Reviewed                                                                                  |  |

# Click here to read more

reliability, and user activity.

Recommended

### Got it

Our software recommends reviews based on quality,

#### Recommended

Our software recommends reviews based on quality. reliability, and user activity.

Distance

Rating

Most Reviewed

## Sort results by