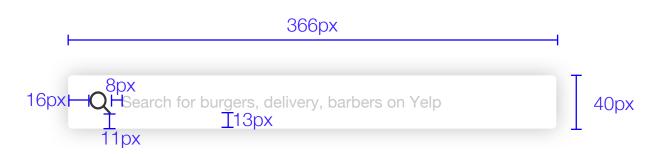

### **Search Boxes**

Fills are 100% opacity and no shadows unless otherwise stated

Home Search Bar Shadow:

Colour: #FFFFF Colour: #333333
Dimensions: 366x40 Opacity: 30%
Radius: 3 Blur: 15, x=0, y=0