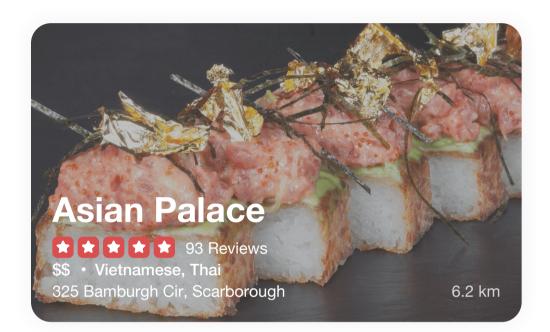

#### 1. Kub Khao Thai Eatery

0.36 km

**\$\$** • Thai

5230 Dundas St W, Unit 3, Six Points Plaza, Etobicoke

Call

Menu

#### 1. Kub Khao Thai Eatery

0.36 km

93 Reviews

**\$\$** • Thai

5230 Dundas St W, Unit 3, Six Points Plaza, Etobicoke

Call

Menu

#### 1. Kub Khao Thai Eatery

0.36 km

**★★★★** 93 Reviews

**\$\$** • Thai

5230 Dundas St W, Unit 3, Six Points Plaza, Etobicoke

Call

Menu

# 1. Kub Khao Thai Eatery

0.36 km

93 Reviews

**\$\$** • Thai

5230 Dundas St W, Unit 3, Six Points Plaza, Etobicoke

Call

Menu