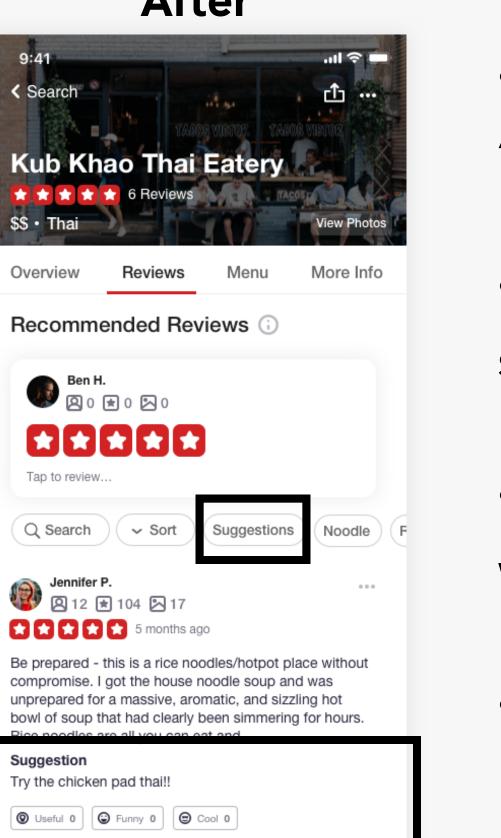

#### Suggestion

Try the chicken pad thai!!

#### Suggestion

Try the chicken pad thai!!

Be prepared - this is a rice noodles/hotpot place without compromise. I got the house noodle soup and was

#### Suggestion

Try the chicken pad thai!!

Dimensions: 360x136

Text: H6, H5, B3

Padding: Same as for Review Card 1 except below...
6px from review body text to Suggestion title
3px from Suggestion title to its body text below
16px from suggestion body text to buttons below
8px horizontally between Useful/Funny/Cool buttons
16px from Useful/Funny/Cool buttons to bottom of card