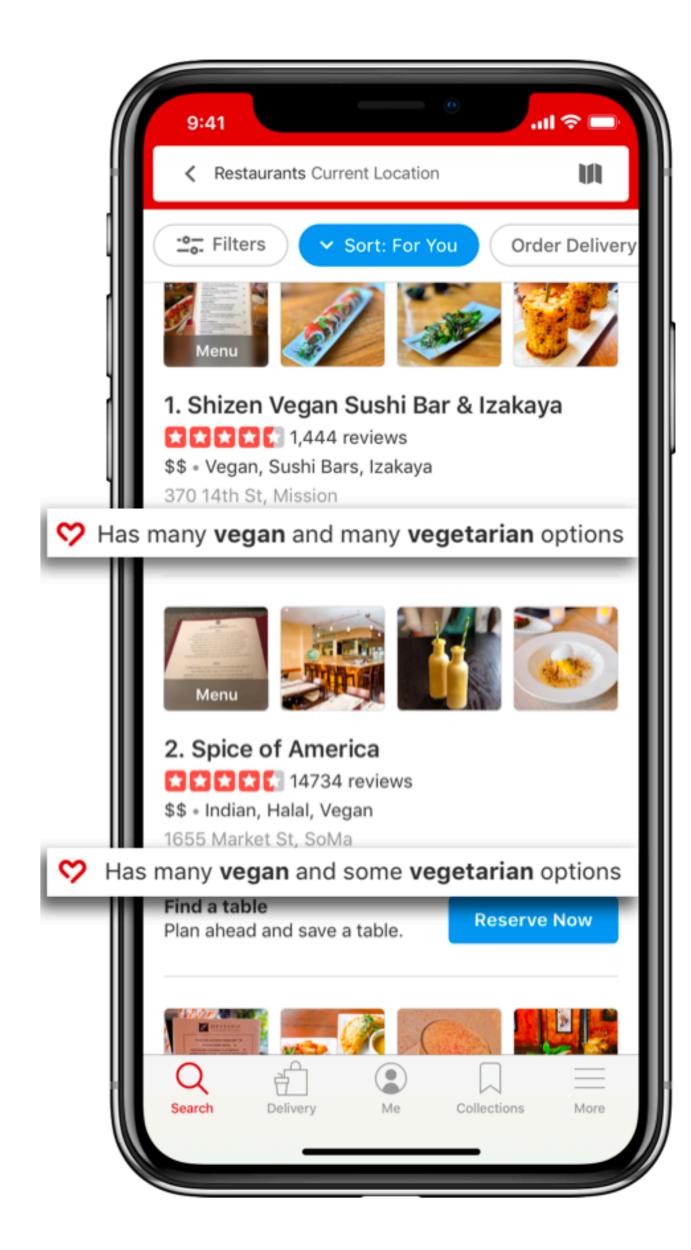

# **Sponsored Results**

Sponsored results that are displayed are unrelated to the users search criteria

3

Major Usability Issues

## **Unsorted Results**

List of restaurants are automatically sorted by "Recommended" which doesn't have an intuitive meaning

2

Minor Usability Issues