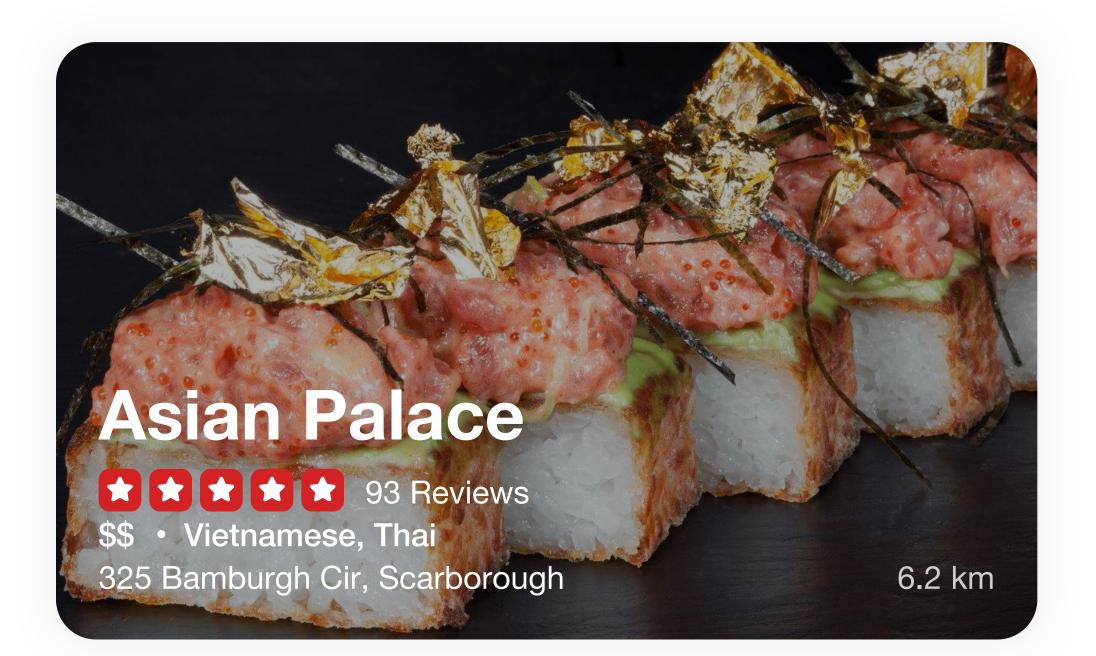

#### 1. Kub Khao Thai Eatery

0.36 km

**\$\$** • Thai

5230 Dundas St W, Unit 3, Six Points Plaza, Etobicoke

Call

Menu

#### 1. Kub Khao Thai Eatery

0.36 km

93 Reviews

**\$\$** • Thai

5230 Dundas St W, Unit 3, Six Points Plaza, Etobicoke

Call

Menu

#### 1. Kub Khao Thai Eatery

0.36 km

**★★★★** 93 Reviews

**\$\$** • Thai

5230 Dundas St W, Unit 3, Six Points Plaza, Etobicoke

Call

Menu

# 1. Kub Khao Thai Eatery

0.36 km

93 Reviews

**\$\$** • Thai

5230 Dundas St W, Unit 3, Six Points Plaza, Etobicoke

Call

Menu