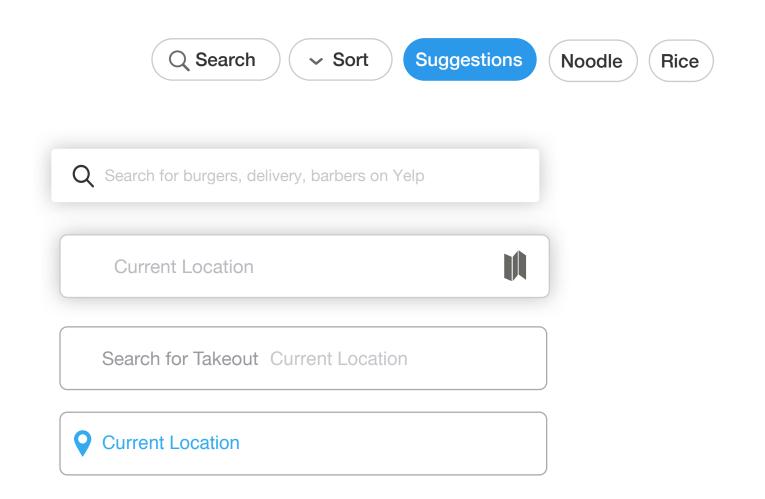

Search for Takeout Current Location

- **Q** Restaurants
- Q Delivery
- Q Takeout
- **Q** Accountants
- Q Plumbers
- Q Auto Repair

**Taste of Thailand Cuisine** 5310 Dundas St W, Etobicoke

Three Monkeys and a Duck 811 Queen St W, Niagara

#### Thai Current Location

- Q Restaurants
- Q Delivery
- Q Takeout
- Q Accountants
- Q Plumbers
- Q Auto Repair

**Taste of Thailand Cuisine** 5310 Dundas St W, Etobicoke

123 space Go

Magnifying Glass 10px form above/below and 5px from text to the right

Search for Takeout Current Location

**Q** Restaurants

Q Delivery

Q Takeout

**Q** Accountants

Q Plumbers

**Q** Auto Repair