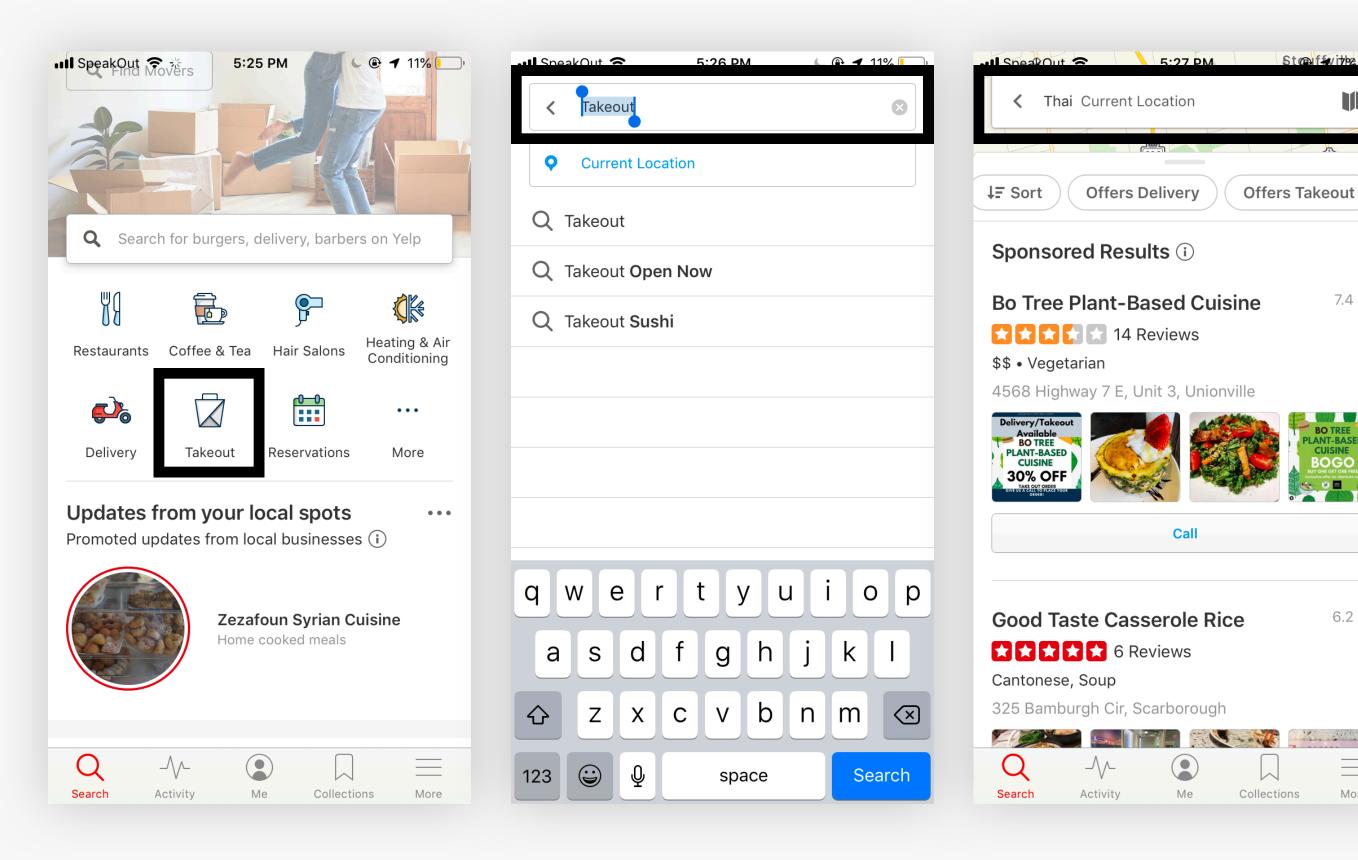

# Task Flow

Order takeout from a Thai restaurant with positive reviews

- User searches for Thai food
- 2 Selects 'takeout' option
- Selects a restaurant
- Looks at menu and reviews
- Calls restaurant to place order
- Looks up directions to restaurant for pickup

#### Task Flow

New user ordering takeout from a Thai restaurant with positive reviews. Calls to place order and finds directions to the restaurant for pickup