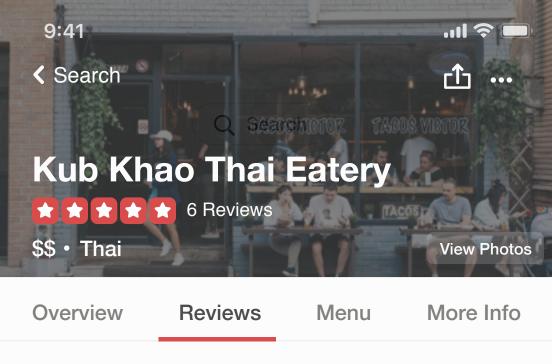

#### Kub Khao Thai Eatery

6 Reviews

Search

View Photos

\$\$ Tha

| H1 - 26 Bold    | Page Header / Sponsored Result Header                              |
|-----------------|--------------------------------------------------------------------|
| H2 - 21 Medium  | Sub Header                                                         |
| H3 - 18 Medium  | Page List Header / CTA 1                                           |
| H4 - 16 Medium  | Tab Bar Navigation / Page Titles / Header Card Details / CTA 2     |
| H5 - 14 Medium  | Important Body Information / Pill Filters / Search Results / CTA 3 |
| LIC 10 Dold     | Parious Hander                                                     |
| H6 - 12 Bold    | Review Header                                                      |
| no - 12 Bold    | Review Header                                                      |
| B1 - 14 Regular | Page Body Text / Search Box Field                                  |
|                 |                                                                    |
| B1 - 14 Regular | Page Body Text / Search Box Field                                  |

#### 1. Kub Khao Thai Eatery

0.36 km

**\$\$** • Thai

5230 Dundas St W, Unit 3, Six Points Plaza, Etobicoke

Call

Menu

#### 1. Kub Khao Thai Eatery

0.36 km

93 Reviews

**\$\$** • Thai

5230 Dundas St W, Unit 3, Six Points Plaza, Etobicoke

Call

Menu

#### 1. Kub Khao Thai Eatery

0.36 km

**★★★★** 93 Reviews

**\$\$** • Thai

5230 Dundas St W, Unit 3, Six Points Plaza, Etobicoke

Call

Menu