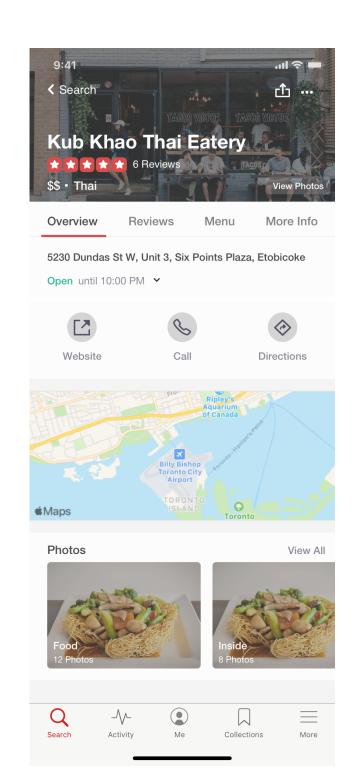

#### 1. Kub Khao Thai Eatery

0.36 km

93 Reviews

**\$\$** • Thai

5230 Dundas St W, Unit 3, Six Points Plaza, Etobicoke

Call

Menu

#### 2. Baan Thai

0.28 km

Me

Collections

More

Overview

Reviews

Menu

More Info

5230 Dundas St W, Unit 3, Six Points Plaza, Etobicoke

Open until 10:00 PM ~

Website

Call

**Directions** 

#### **Photos**

View All

Me Collections

#### Recommended Reviews (i)

Be prepared - this is a rice noodles/hotpot place without compromise. I got the house noodle soup and was unprepared for a massive, aromatic, and sizzling hot bowl of soup that had clearly been simmering for hours. Rice noodles are all you can eat and...

#### Suggestion

Try the chicken pad thai!!