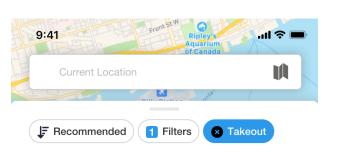

**Current Location** 

## Classic choices

**Current Location** 

Search for Takeout Current Location

- **Q** Restaurants
- Q Delivery
- Q Takeout
- **Q** Accountants
- Q Plumbers
- Q Auto Repair

**Taste of Thailand Cuisine** 5310 Dundas St W, Etobicoke

Three Monkeys and a Duck 811 Queen St W, Niagara

#### Thai Current Location

- Q Restaurants
- Q Delivery
- Q Takeout
- Q Accountants
- Q Plumbers
- Q Auto Repair

**Taste of Thailand Cuisine** 5310 Dundas St W, Etobicoke

123 space Go

Magnifying Glass 10px form above/below and 5px from text to the right

Search for Takeout Current Location

**Q** Restaurants

Q Delivery

Q Takeout

**Q** Accountants

Q Plumbers

**Q** Auto Repair