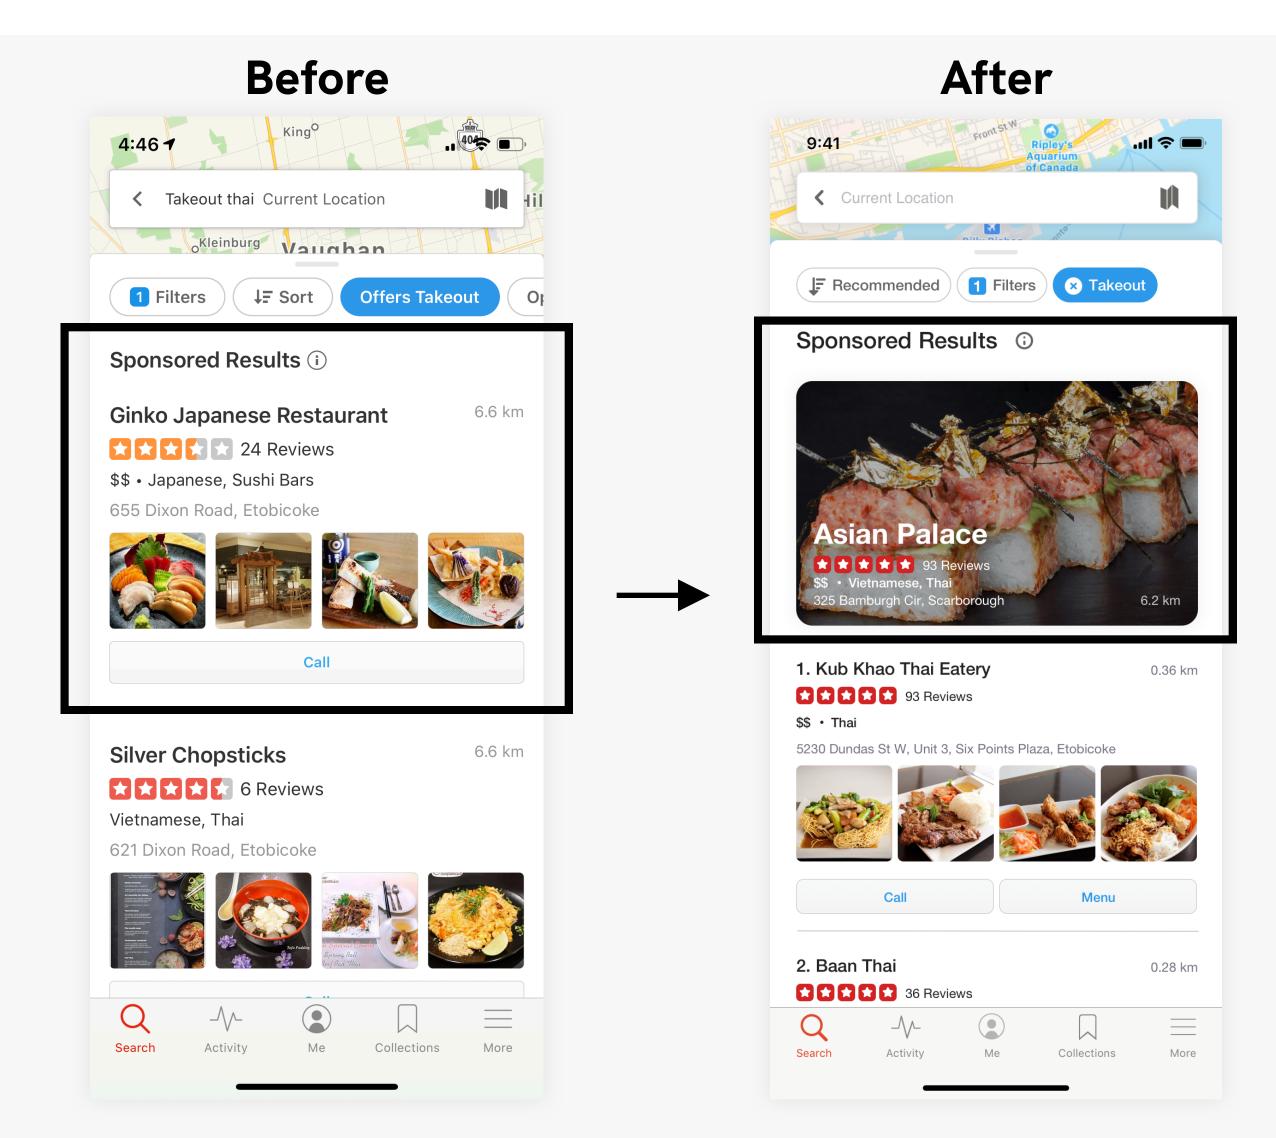

# **Sponsored Results**

Sponsored results that are displayed are unrelated to the users search criteria

3

Major Usability Issues

## **Sponsored Results**

- Sponsored Results were not related to search
- Changed look to distinguish it from unsponsored search results

## Sponsored Results ©

#### 1. Kub Khao Thai Eatery

0.36 km

**\$\$** • Thai

5230 Dundas St W, Unit 3, Six Points Plaza, Etobicoke

Call

Menu

#### 2. Baan Thai

0.28 km

Search Activity

Me

Collections