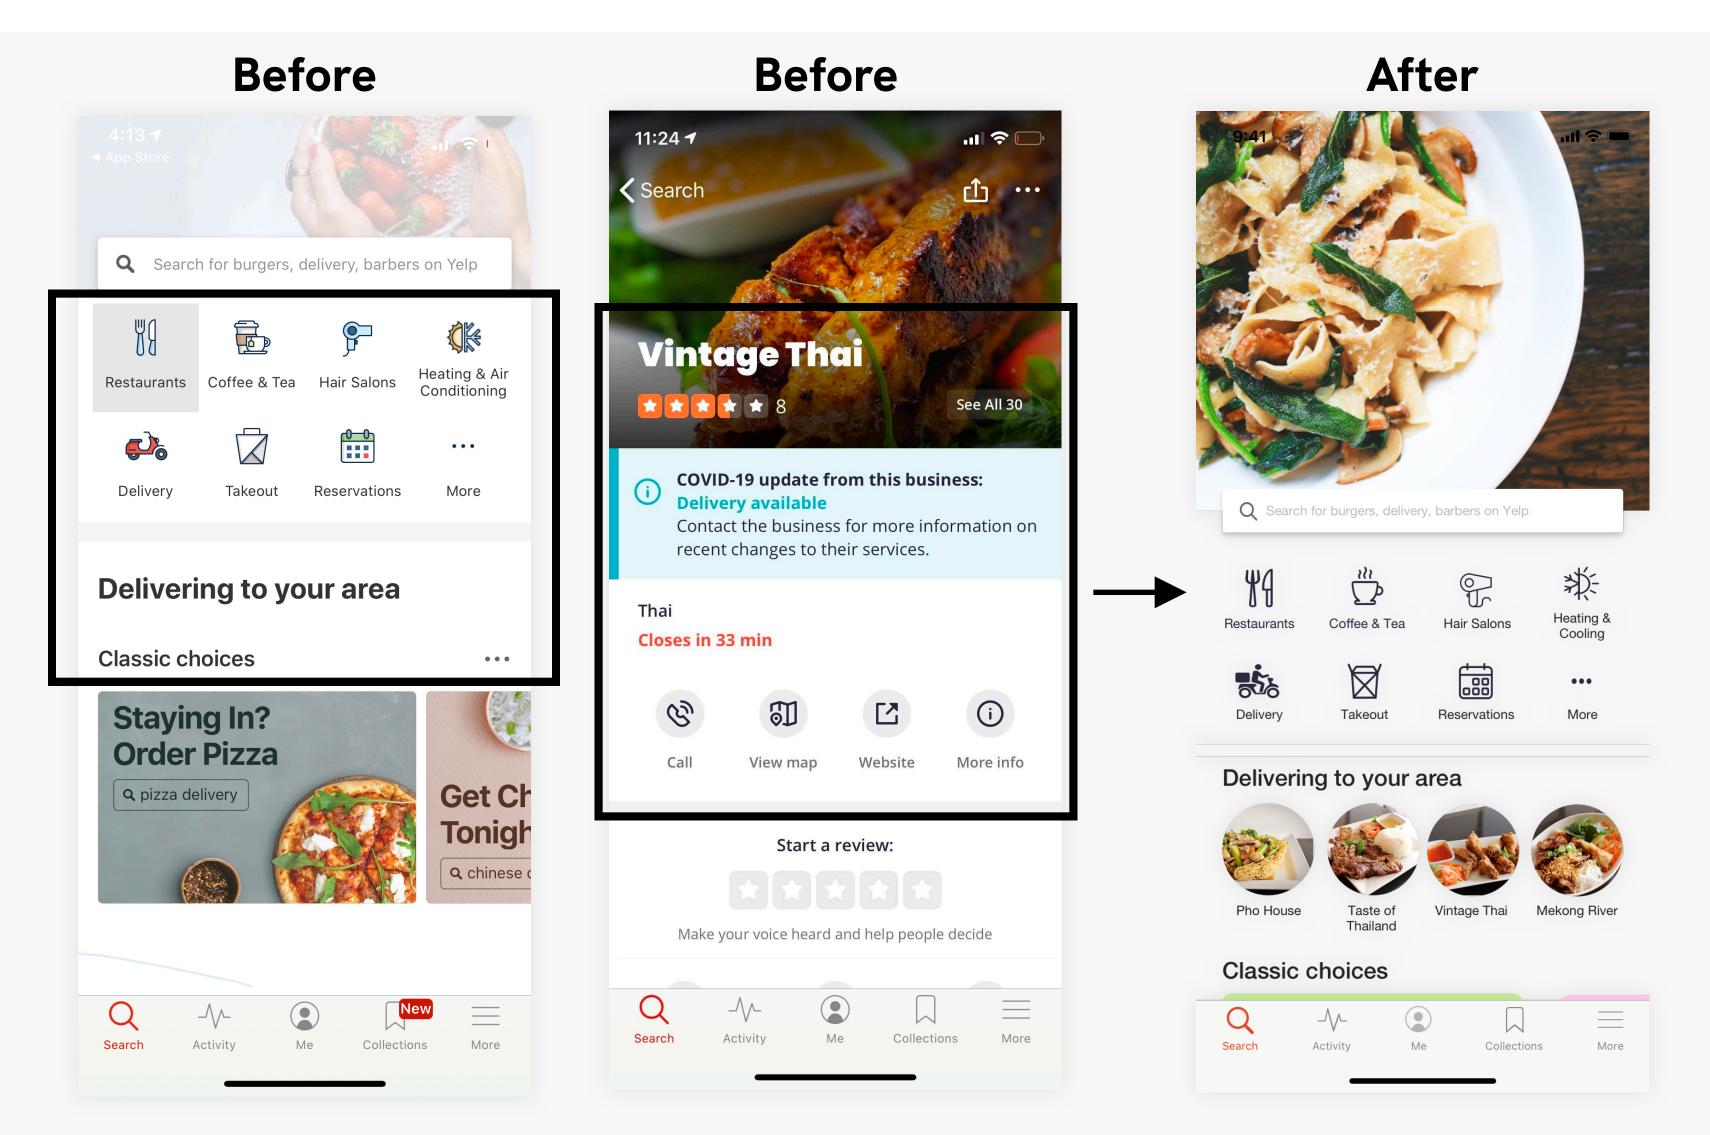

#### **Process & Methodology**

Our team conducted a heuristic evaluation on the Yelp Mobile Application. The purpose of a heuristic evaluation is to identify usability issues and provide insights as to how the application can be improved to create a better overall experience. We assessed the application by applying Nielsen's Ten Heuristic Evaluation Standards against the following task flow.

#### Task Flow

New user ordering takeout from a Thai restaurant with positive reviews. Calls to place order and finds directions to the restaurant for pickup

## User Interface Library

- Includes all necessary components in the mobile app
- Used as reference for other designers
- Helps keep things consistent

Coffee & Tea

Hair Salons

Heating & Cooling

Delivery

Takeout

Reservation

More

## Delivering to your area

Pho House

Taste of Thailand

Vintage Thai

Mekong River

## Classic choices

**Current Location** 

# **Home Page**

Margins: 24px form the sides

Text: H3, B3

Header Image Dimensions: 414x366

Padding:

Search Bar: 24px from the left

345px from the top

Icons: 28px from search bar

16px from each other and bottom of card

Cards: 8px from each other vertically

Title Text on Card: 8px from top and next line (body)

Body Text: 36px to next title text

Coffee & Tea

Heating & Cooling

...

ir Salons

#### Delivering to your area

Pho House

Taste of Vin

Vintage Thai

Mekong Rive

#### Classic choices

lections

Coffee & Tea

Hair Salons

Heating & Cooling

Delivery

Takeout

Reservation

# Delivering to your area

Pho House

Taste of Thailand

Vintage Thai

Mekong River

# Classic choices