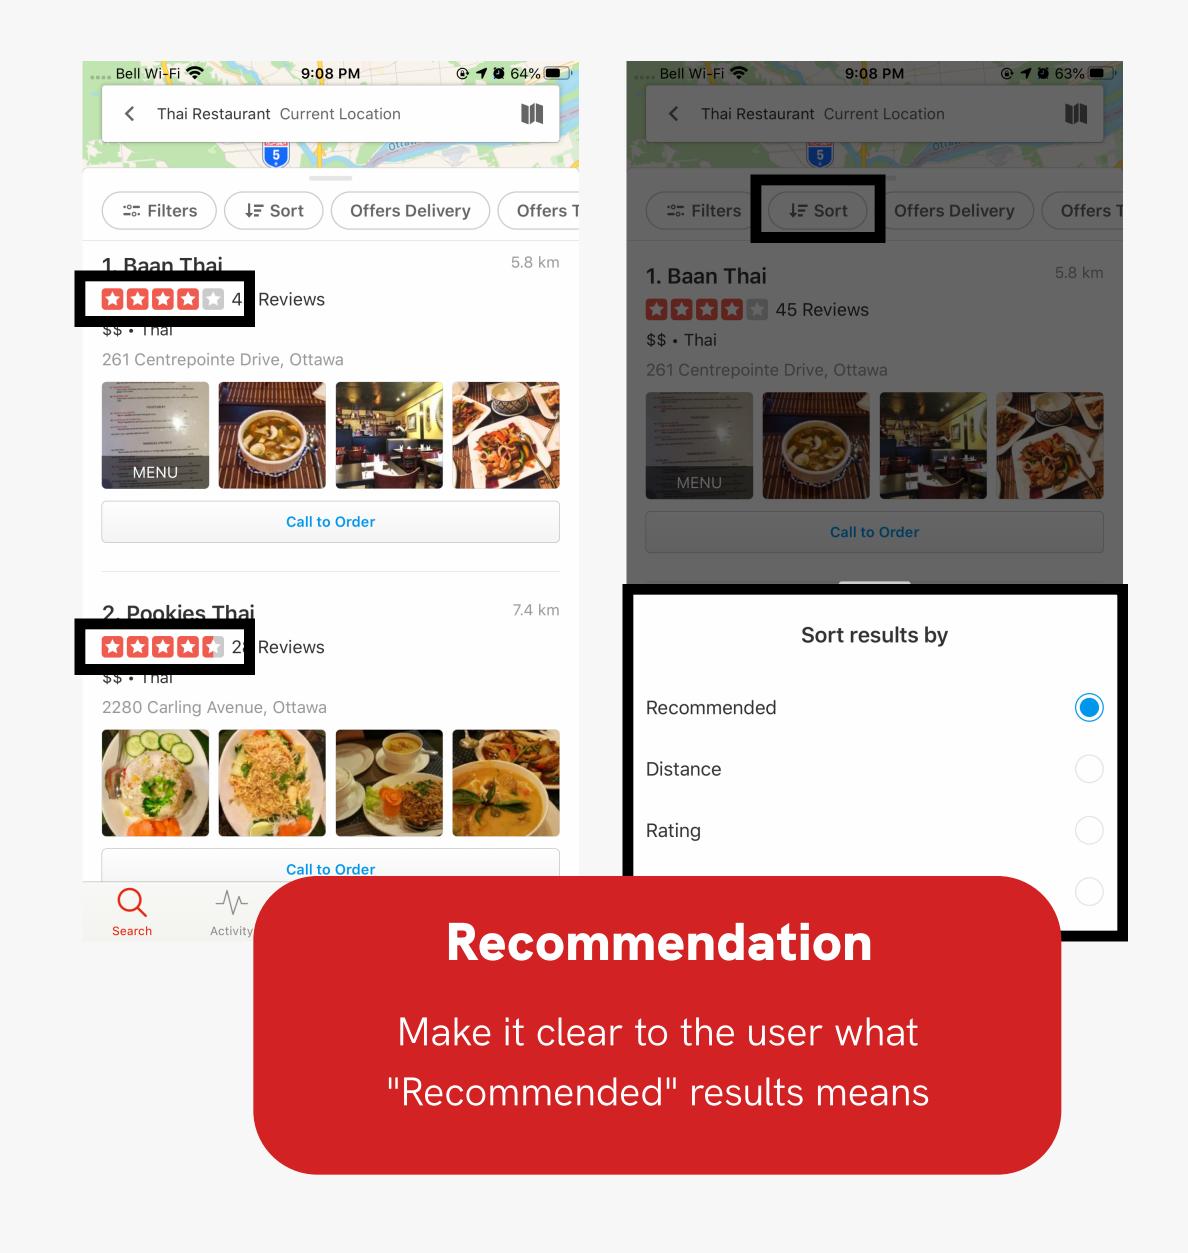

## **Unsorted Results**

List of restaurants are automatically sorted by "Recommended" which doesn't have an intuitive meaning

2

Minor Usability Issues

2.16

- ① Default "Recommended" sort is unclear
- Make it clear to user on what the list is being sorted by

## Recommended Results

- Results sorted by
   "Recommended" as default
- Not immediately apparent what "Recommended means"
- Definition added