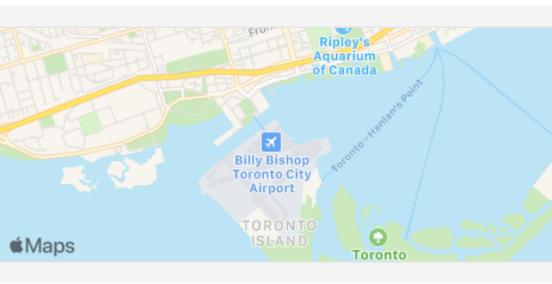

# Restaurant Name Hidden on Map View

The name of the restaurant is not displayed when viewing its location on the map

2

Minor Usability Issues

# Violation Mapception

Tap through 2 separate map screens to get directions

3

Major Usability Issues

#### Recommendation

Prompt the user to go directly to Apple Maps for directions

### **Recognition Over Recall**

Keep elements visible so users don't need to remember what they are looking at

Restaurant Name Hidden in Map

## Recognition Over Recall

## Restaurant Name Hidden

#### Before

- Removed
- We would have added the name
   of the restaurant but this page
   won't exist anymore due to it
   being redundant
- As per H7 violation

### Flexibility & Efficiency of Use

Having options for both novice and expert users to improve workflow

Mapception

2.33

## Flexibility & Efficiency of Use

## Mapception

#### **After**

- No more mapception (clicking through 2 map screens to get directions)
- Just click on directions
- Brings up options to go to Apple or Google Maps directly