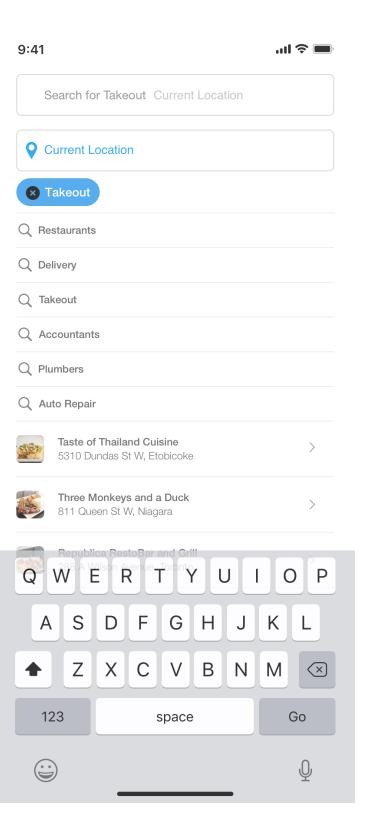

Search for Takeout Current Location

- **Q** Restaurants
- Q Delivery
- Q Takeout
- **Q** Accountants
- Q Plumbers
- Q Auto Repair

**Taste of Thailand Cuisine** 5310 Dundas St W, Etobicoke

Three Monkeys and a Duck 811 Queen St W, Niagara

#### Thai Current Location

- Q Restaurants
- Q Delivery
- Q Takeout
- Q Accountants
- Q Plumbers
- Q Auto Repair

**Taste of Thailand Cuisine** 5310 Dundas St W, Etobicoke

123 space Go

Magnifying Glass 10px form above/below and 5px from text to the right

Search for Takeout Current Location

**Q** Restaurants

Q Delivery

Q Takeout

**Q** Accountants

Q Plumbers

**Q** Auto Repair

**Taste of Thailand Cuisine** 5310 Dundas St W, Etobicoke

Three Monkeys and a Duck 811 Queen St W, Niagara

123 Space Go