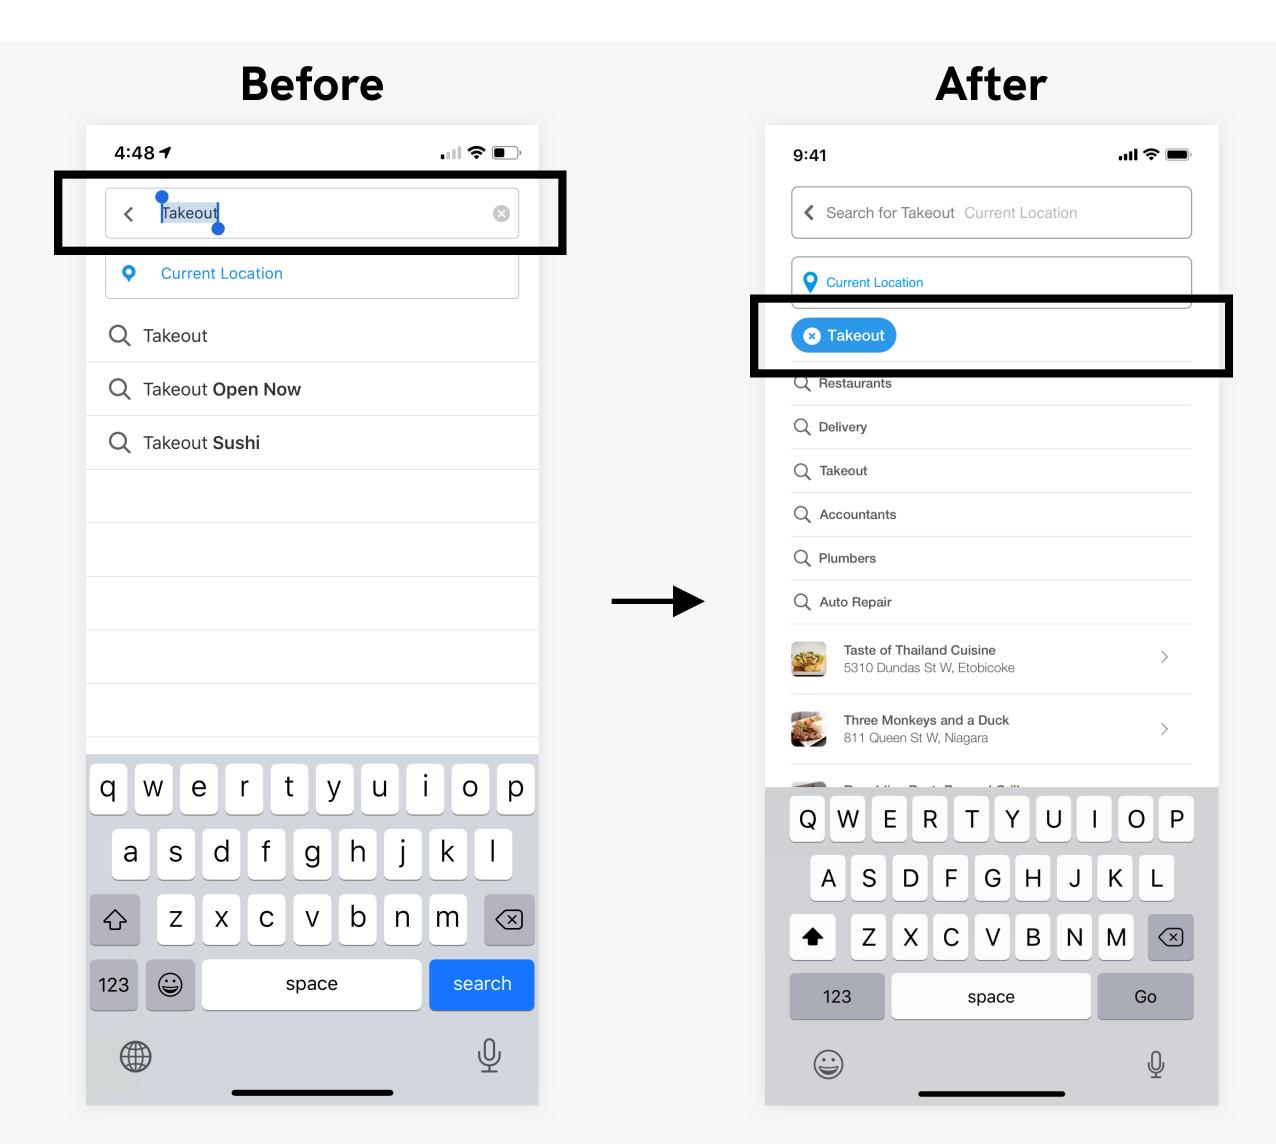

# **Deleting Options**

User is prone to deleting takeout options by accident

**Usability Catastrophe** 

#### Recommendation

Don't automatically highlight "Takeout"

7.4 km

# Deleting Filter

- 'Takeout' no longer autoselected
- Can remove by clicking x if needed
- No more auto-deletion of "Takeout" option when you start typing in search term