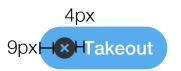

# **Deleting Options**

User is prone to deleting takeout options by accident

**Usability Catastrophe** 

#### Recommendation

Don't automatically highlight "Takeout"

7.4 km

#### **Error Prevention**

Prevent misclicks of the user. An opportunity to improve design

- ★ Deleting Options
- 4
- Changed filter paramete preventing user to accomplish the task
- Remove the automatic highlighting of the filter

#### **Error Prevention**

Prevent misclicks of the user. An Opportunity to improve design

Accidental Filter Deletion 4.0

# Deleting Filter

- 'Takeout' no longer autoselected
- Can remove by clicking x if needed
- No more auto-deletion of "Takeout" option when you start typing in search term