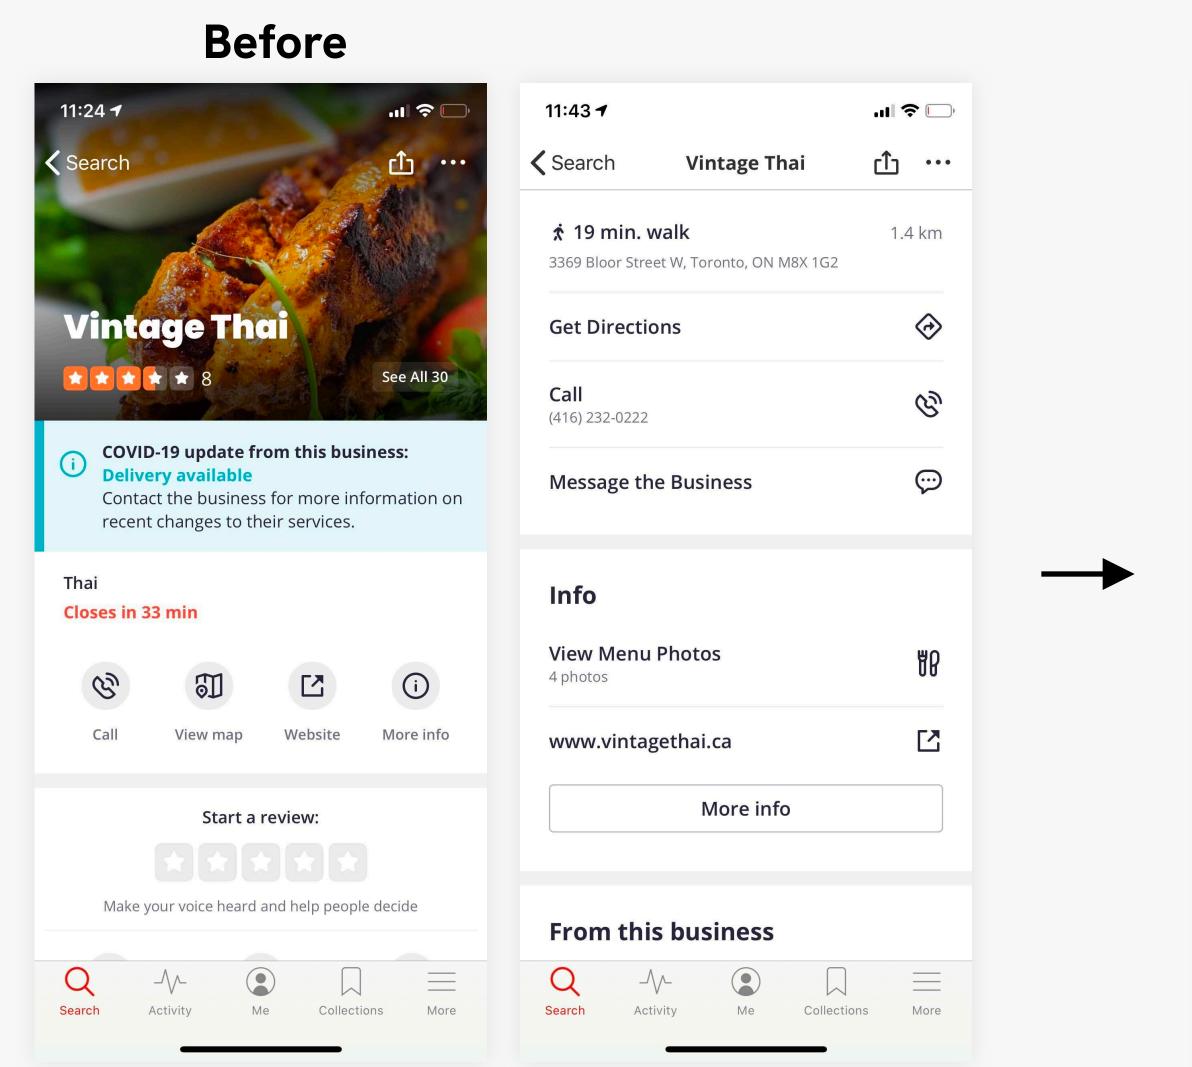

# Task Flow

Order takeout from a Thai restaurant with positive reviews

- User searches for Thai food
- 2 Selects 'takeout' option
- Selects a restaurant
- Looks at menu and reviews
- Calls restaurant to place order
- Looks up directions to restaurant for pickup

# **Community Tips**

The "More from the Community - Tips" feature clearly caused a lot of confusion and users used this space to do reviews rather than tips

2

Minor Usability Issues

# **Sponsored Results**

Sponsored results that are displayed are unrelated to the users search criteria

3

Major Usability Issues

## **Unsorted Results**

List of restaurants are automatically sorted by "Recommended" which doesn't have an intuitive meaning

2

Minor Usability Issues

# **Deleting Options**

User is prone to deleting takeout options by accident

**Usability Catastrophe** 

# Restaurant Name Hidden on Map View

The name of the restaurant is not displayed when viewing its location on the map

2

Minor Usability Issues

# Violation Mapception

Tap through 2 separate map screens to get directions

3

Major Usability Issues

### Redundant Info

Elements are repeated over a single page

3

Minor Usability Issues