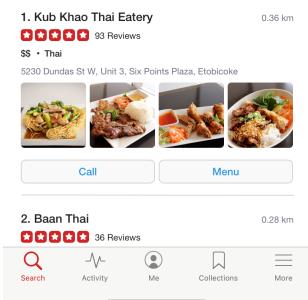

#### 1. Kub Khao Thai Eatery

0.36 km

**\$\$** • Thai

5230 Dundas St W, Unit 3, Six Points Plaza, Etobicoke

Call

Menu

#### 1. Kub Khao Thai Eatery

0.36 km

93 Reviews

**\$\$** • Thai

5230 Dundas St W, Unit 3, Six Points Plaza, Etobicoke

Call

Menu

#### 1. Kub Khao Thai Eatery

0.36 km

**★★★★** 93 Reviews

**\$\$** • Thai

5230 Dundas St W, Unit 3, Six Points Plaza, Etobicoke

Call

Menu