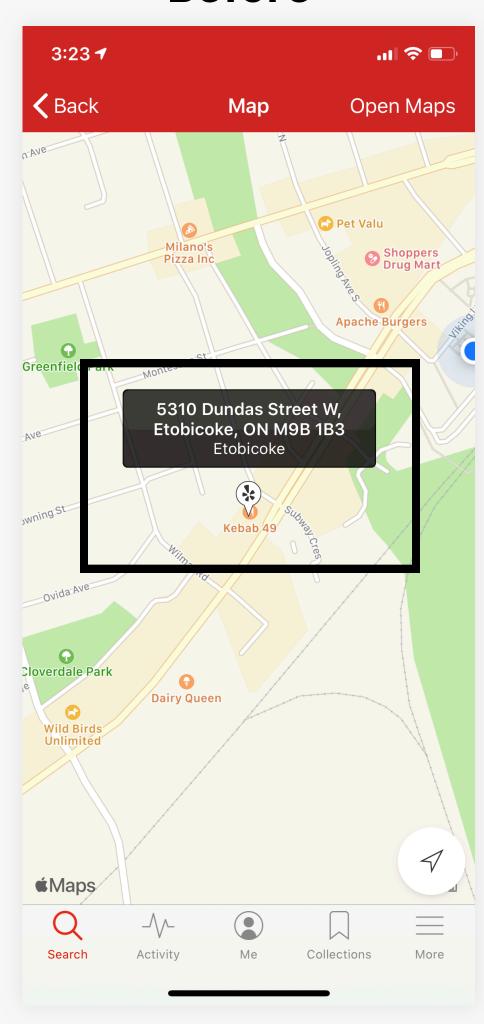

# Restaurant Name Hidden on Map View

The name of the restaurant is not displayed when viewing its location on the map

2

Minor Usability Issues

#### Recognition Over Recall

Keep elements visible so users don't need to remember what that are looking at

- Deleting Options
- Map does not show the name of restaurant being displayed
- Show name of restaurant on map

### **Recognition Over Recall**

Keep elements visible so users don't need to remember what they are looking at

Restaurant Name Hidden in Map

## Restaurant Name Hidden

#### Before

- Removed
- We would have added the name
   of the restaurant but this page
   won't exist anymore due to it
   being redundant
- As per H7 violation